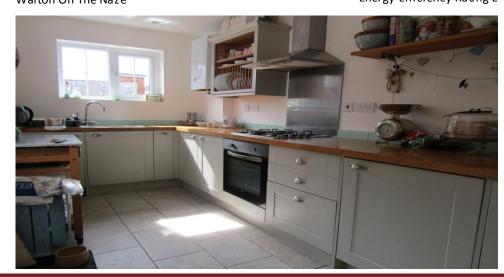

#### Accommodation

Lounge (4.26m x 3.65m)
Dining Room (4.87m x 3.65m)
Kitchen (3.96m x 1.98m)

Bedroom One (4.29m x 3.90m) Bedroom Two (3.38m x 2.62m)

Bedroom Three (4.17m x 2.10m)

Bathroom (2.28m x 1.37m)

\*Please note these photos are from a previous listing\*