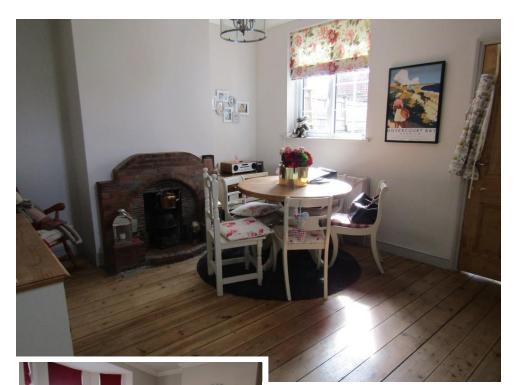

#### Accommodation

Lounge (4.26m x 3.65m)
Dining Room (4.87m x 3.65m)
Kitchen (3.96m x 1.98m)

Bedroom One (4.29m x 3.90m) Bedroom Two (3.38m x 2.62m)

Bedroom Three (4.17m x 2.10m)

Bathroom (2.28m x 1.37m)

\*Please note these photos are from a previous listing\*