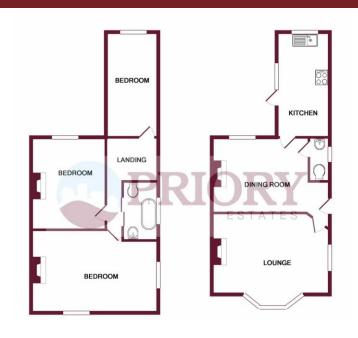

#### Accommodation

Lounge (4.26m x 3.65m)
Dining Room (4.87m x 3.65m)
Kitchen (3.96m x 1.98m)

Bedroom One (4.29m x 3.90m) Bedroom Two (3.38m x 2.62m)

Bedroom Three (4.17m x 2.10m)

Bathroom (2.28m x 1.37m)

Separate WC