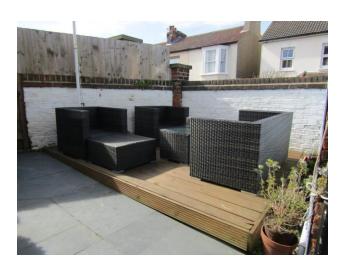

**Crescent Road** 

Walton On The Naze

Energy Efficiency Rating E

A three bedroom semi detached house located in the heart of Walton-On-The-Naze, with a convenient short walk to local amenities, sea front and railway station with links to Colchester and London Liverpool Street. This property is beautifully presented throughout and offers spacious accommodation with off road parking. Available from the end of September on an unfurnished basis.

## **Features**

Town Location Close to Seafront Enclosed Garden Gas Central Heating High Spec Finish Off Road Parking

\*Please note these photos are from a previous listing\*