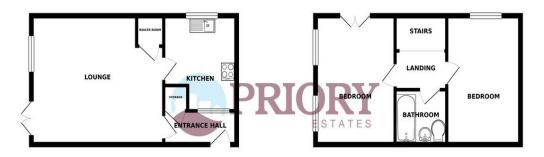

### Accommodation

Entrance Hall

Lounge (5.05m x 4.57m) Kitchen (2.77m x 3.23m)

Bedroom (2.98m x 4.57m)

Bedroom (2.77m x 4.57m) `

Bathroom