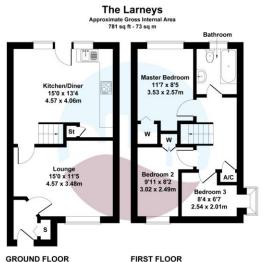

## Accommodation

Entrance Porch Lounge (4.6m x 3.5m) Kitchen/Diner (4.6m x 4.1m) First Floor Landing Bedroom One (3.5m x 2.6m) Bedroom Two (3m x 2.5m) Bedroom Three (2.5m x 2m) Bathroom