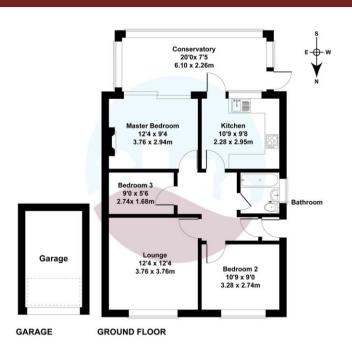

## Accommodation

**Entrance Hall** 

Bedroom Two (3.28m x 2.74m)

Bedroom One (3.76m x 3.76m)

Bathroom

Bedroom Three (2.74m x 1.68m)

Kitchen (3.28m x 2.95m)

Lounge (3.76m x 2.84m)

Conservatory (6.10m x 2.26m)