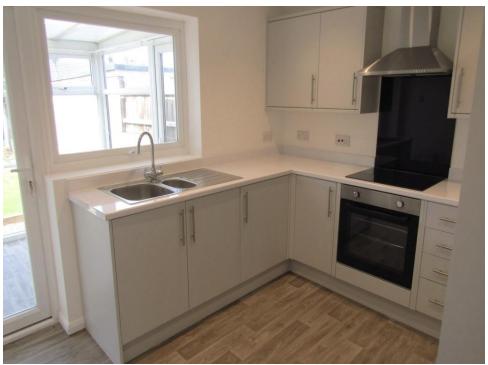

## Accommodation

**Entrance Hall** 

Bedroom Two (3.28m x 2.74m)

Bedroom One (3.76m x 3.76m)

Bathroom

Bedroom Three (2.74m x 1.68m)

Kitchen (3.28m x 2.95m)

Lounge (3.76m x 2.84m)

## **Features**

Quiet Cul-De-Sac Location Close to Local Amenities Modern Throughout Fitted Kitchen Spacious Front and Rear Gardens

Ample Off-Road Parking & Garage