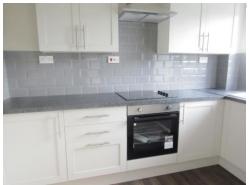

# Accommodation

Bathroom

Entrance Porch
Lounge/Diner (6.77m x 4.48m)
Kitchen (3.22m x 1.81m)
Landing
Bedroom One (4.49m x 3.23m)
Bedroom Two (3.54m x 2.37m)

## **Features**

Modern Throughout Close to Local Amenities Open Plan Lounge/Diner Spacious Rear Garden Off Road Parking & Garage Gas Central Heating