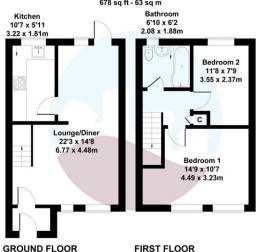

# **Purley Way**

Approximate Gross Internal Area 678 sq ft - 63 sq m Bathroom

Not to Scale. Produced by The Plan Portal 2024 For Illustrative Purposes Only.

# Accommodation

Bathroom

Entrance Porch
Lounge/Diner (6.77m x 4.48m)
Kitchen (3.22m x 1.81m)
Landing
Bedroom One (4.49m x 3.23m)
Bedroom Two (3.54m x 2.37m)