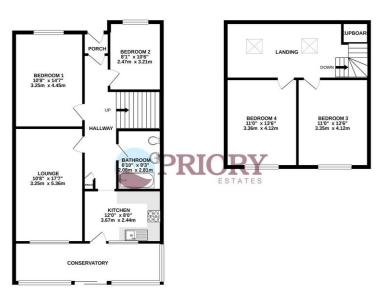

#### Accommodation

**Entrance Hall** 

Lounge (5.39m x 3.29m)

Kitchen (3.65m x 2.43m)

Conservatory (6.49m x 1.88m)

Bathroom

Bedroom One (4.38m x 3.29m)

Bedroom Two (3.23m x 2.49m)

First Floor Landing/Playroom

Bedroom Three (4.14m x 3.35m)

Bedroom Four (4.14m x 3.35m)