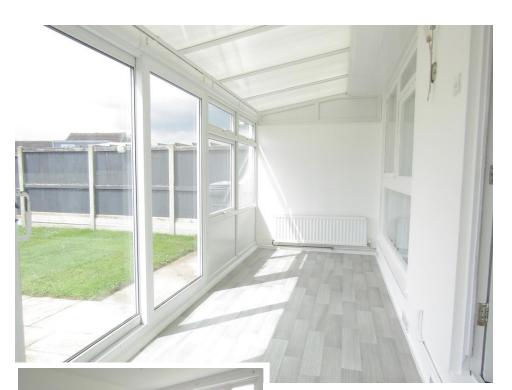

#### Accommodation

**Entrance Hall** 

Lounge (5.39m x 3.29m)

Kitchen (3.65m x 2.43m)

Conservatory (6.49m x 1.88m)

Bathroom

Bedroom One (4.38m x 3.29m)

Bedroom Two (3.23m x 2.49m)