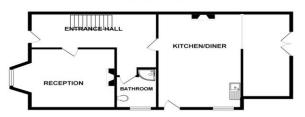

## Accommodation

#### Entrance Hall

Lounge (4.41m x 3.77m) Kitchen/Diner (6.4m x 6m) Bedroom One (3.87m x 3.84m) Bedroom Two (3.84m x 2.95m) Bedroom Three (3.77m x 2.62) Bedroom Four (2.8m x 2.04m) Shower Room