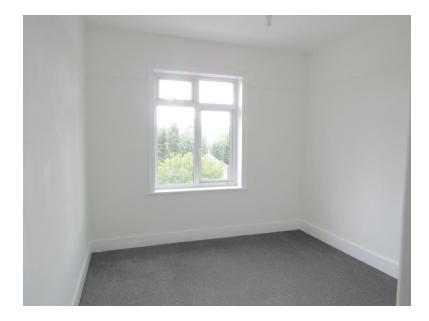

#### Entrance Hall

Lounge (4.41m x 3.77m) Kitchen/Diner (6.4m x 6m) Bedroom One (3.87m x 3.84m) Bedroom Two (3.84m x 2.95m) Bedroom Three (3.77m x 2.62) Bedroom Four (2.8m x 2.04m) Shower Room