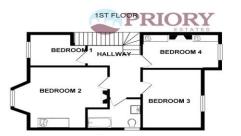

## Accommodation

#### Entrance Hall

Lounge (4.41m x 3.77m) Kitchen/Diner (6.4m x 6m) Bedroom One (3.87m x 3.84m) Bedroom Two (3.84m x 2.95m) Bedroom Three (3.77m x 2.62) Bedroom Four (2.8m x 2.04m) Shower Room