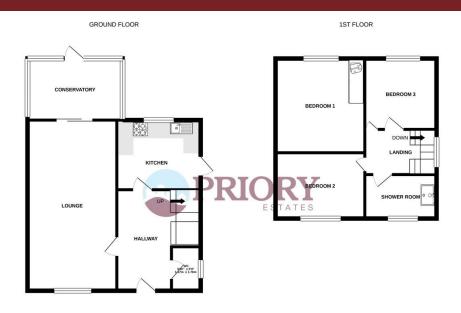

## Accommodation

Entrance Hall

WC

Lounge (6.85m x 3.62m)

Kitchen (3.35m x 2.80m)

Conservatory (4.14m x 2.46m)

First Floor

Bedroom One (3.65m x 2.89m)

Bedroom Two (3.77m x 3.65m)

Bedroom Three (2.89m x 2.86m)

Shower Room (2.86m x 1.76m)