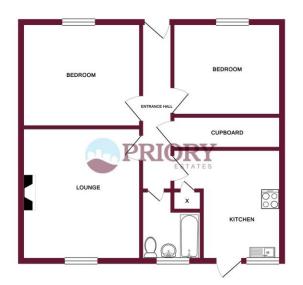

#### Accommodation

Private Entranœ Hall Lounge (4.11m x 3.65m) Kitchen (3.44m x 2.37m) Bedroom One (3.65m x 3.26m) Bedroom Two (3.38m x 2.98m) Bathroom