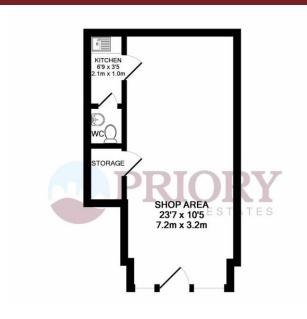

## Accommodation

Shop Area (23'7" x 10'5") Separate Kitchen (6'9" x 3'5") Separate WC Storage