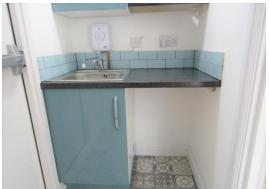

## Accommodation

Shop Area (23'7" x 10'5") Separate Kitchen (6'9" x 3'5") Separate WC Storage