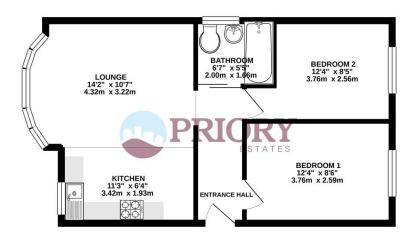

**Frinton Office** 

88 Connaught Avenue Frinton-on-Sea Essex CO13 9PT Tel: (01255) 677688

**Harwich Office** 147 High Street Ha rwi ch Essex CO12 3AX Tel: (01255) 506655

FIRST FLOOR 492 sq.ft. (45.7 sq.m.) approx.

Entrance Hall

3.44m)

Bedroom One (3.77m x 2.59m) Bedroom Two (2.59m x 2.59m)

Bathroom

#### **Features**

Sea Views to Front Aspect Lounge / Open Plan Kitchen (5.21m x Close to Local Amenities Central Location Off Road Parking

> Gas Central Heating **Double Glazing**