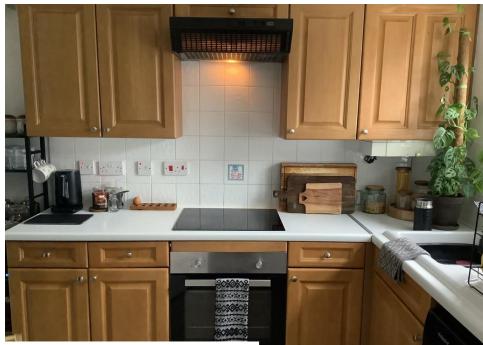

## Accommodation

Entrance hall Downstairs WC Kitchen (3.2m x 2.2m) Lounge (5.1m x 3.2m) Landing Bedroom One (3.6m x 2.6m) Ensuite to Bedroom One Bathroom Bedroom Two ( 3.2m x 2.4m) Bedroom Three (2.6m x 1.7)