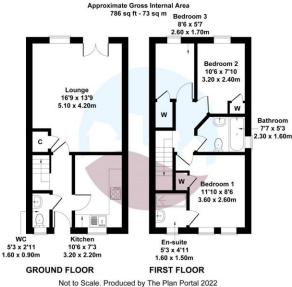

## Accommodation

Entrance hall Downstairs WC Kitchen (3.2m x 2.2m) Lounge (5.1m x 3.2m) Landing Bedroom One (3.6m x 2.6m) Ensuite to Bedroom One Bathroom Bedroom Two ( 3.2m x 2.4m) Bedroom Three (2.6m x 1.7)