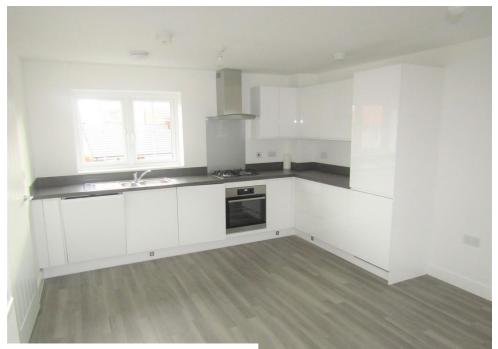

## Accommodation

Entrance Hallway Lounge/Kitchen (5.48m x 3.68m) Bedroom One (3.96m x 3.32m) Bedroom Two (3.20m x 1.95m) Bathroom