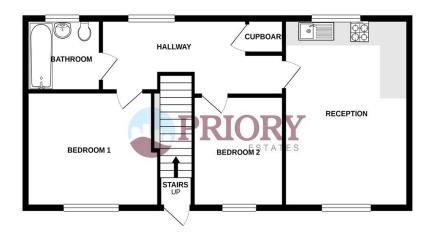

## Accommodation

Entrance Hallway Lounge/Kitchen (5.48m x 3.68m) Bedroom One (3.96m x 3.32m) Bedroom Two (3.20m x 1.95m) Bathroom