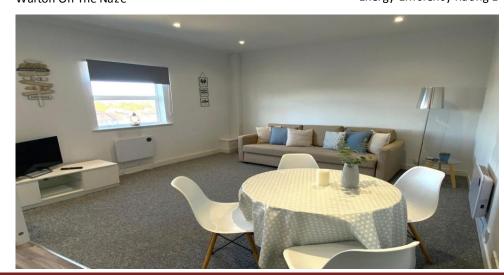

## Accommodation

Entrance Stairs
Lounge/Kitchen (5.61m x 3.95m)
Bedroom (3.49m x 3.26m)
Bathroom

## **Features**

Close to Local Amenities Short Walk to Seafront Modern Throughout Open Plan Lounge/Kitchen Double Glazing