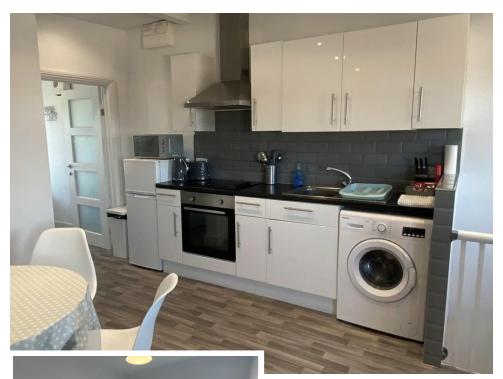

## Accommodation

Entrance Stairs
Lounge/Kitchen (5.61m x 3.95m)
Bedroom (3.49m x 3.26m)
Bathroom

## **Features**

Close to Local Amenities Short Walk to Seafront Modern Throughout Open Plan Lounge/Kitchen Double Glazing