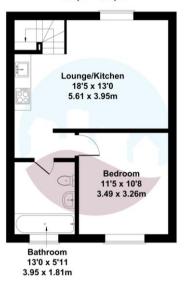

**Frinton Office** 

88 Connaught Avenue Frinton-on-Sea Essex CO13 9PT Tel: (01255) 677688

**Harwich Office** 147 High Street Ha rwi ch Essex CO12 3AX Tel: (01255) 506655

**Approximate Gross Internal Area** 474q ft - 44 sq m

## Accommodation

Entrance Stairs
Lounge/Kitchen (5.61m x 3.95m)
Bedroom (3.49m x 3.26m)
Bathroom