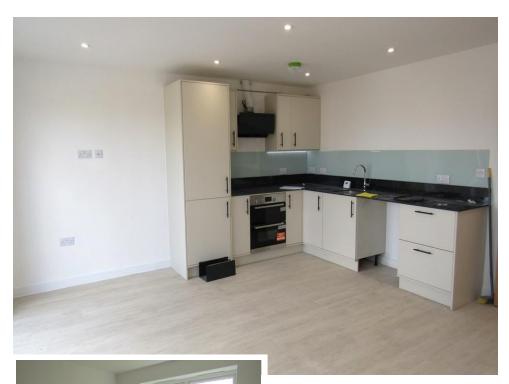

Pole Barn Lane

Frinton-on-Sea

Energy Efficiency Rating TBC

A modern and beautifully finished twobedroom first floor flat situated inside the gates of Frinton, with just a short walk to local amenities and railway station, with links to Colchester and London Liverpool Street. This property consists of a spacious lounge with patio doors, kitchen with integrated appliances, good sized bedrooms and a modern shower room. Also benefiting from off road parking, communal gardens and balcony. Call now to enquire for availability on an unfurnished basis.

# Accommodation

Entrance Hall Lounge/Kitchen (5m x 4.2m) Bedroom One (3.4m x 2.8m) Bedroom Two (2.8m x 2.3m) Shower Room

# **Features**

High Specification
Close to Local Amenities
Off Road Parking
Communal Gardens
Balcony
Secure Entry Phone System