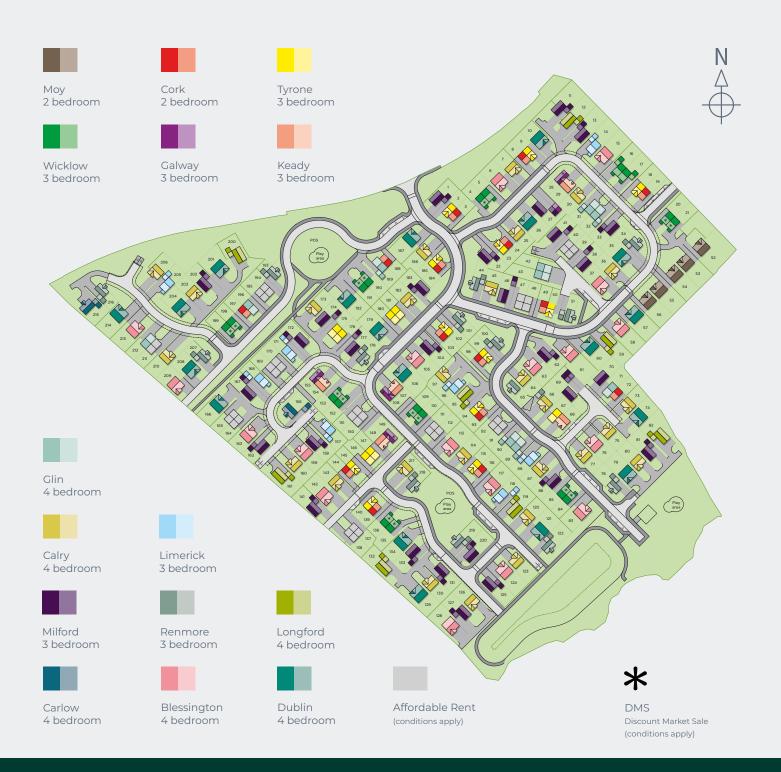

## The Rowans

The Rowans is an exciting new development of 220 new, 2, 3 and 4 bedroom homes in the market town of Workington. Combining the best of coast and countryside, The Rowans is perfectly located close to the picturesque seaside as well as the rolling Cumbrian hills and the River Derwent. Situated within a short distance of major road networks, including the A6 and the A596, a home on this development is ideal for those regularly commuting across the region.