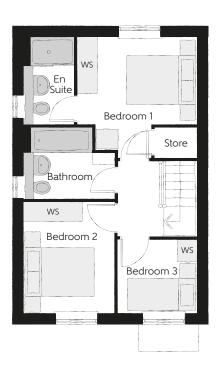

## First Floor

| Bedroom 1          | 3.36m x 3.29m                     | 11'0" x 10'10" |
|--------------------|-----------------------------------|----------------|
| Bedroom 1 En Suite | <sub>(max)</sub><br>2.43m x 1.40m | 8'0" x 4'7"    |
| Bedroom 2          | 3.09m x 2.52m                     | 10'2" x 8'3"   |
| Bedroom 3          | 2.17m x 2.04m                     | 7′1″ x 6′8″    |
| Bathroom           | 2.52m x 1.97m                     | 8'3" x 6'5"    |

## Ground Floor

Kitchen/Dining Living Room Cloakroom 4.78m x 3.45m (max) x (max) 5.14m x 3.90m (max) (max) 1.66m x 1.01m 15'8" x 11'4" (max) (max) 16'10" x 12'10" (max) (max) 5'5" x 3'4"

Clks - Cloakroom WS - Wardrobe Space (suggestion only, wardrobe not included)

## $Furniture\ arrangements\ are\ for\ illustrative\ purposes\ only.\ Items\ are\ not\ included,\ nor\ to\ scale.$

The items shown in this key may be subject to change, and positions could vary from those indicated on this floorplan. Please refer to Sales Advisor for details of your selected plot. Computer generated image shown overleaf. External finishes, landscaping and configuration may vary from plot to plot. Please refer to Sales Advisor for further details. All dimensions are approximate and should not be used for carpet sizes, appliance spaces or furniture. We operate a policy of continuous improvement and individual features such as kitchen and bathroom layouts, doors, windows, garages and elevational treatments may vary from time to time. Consequently these particulars should be treated as general guidance only and do not constitute a contract, part of a contract or a warranty. TA/CB/500/S00/S/01/C.