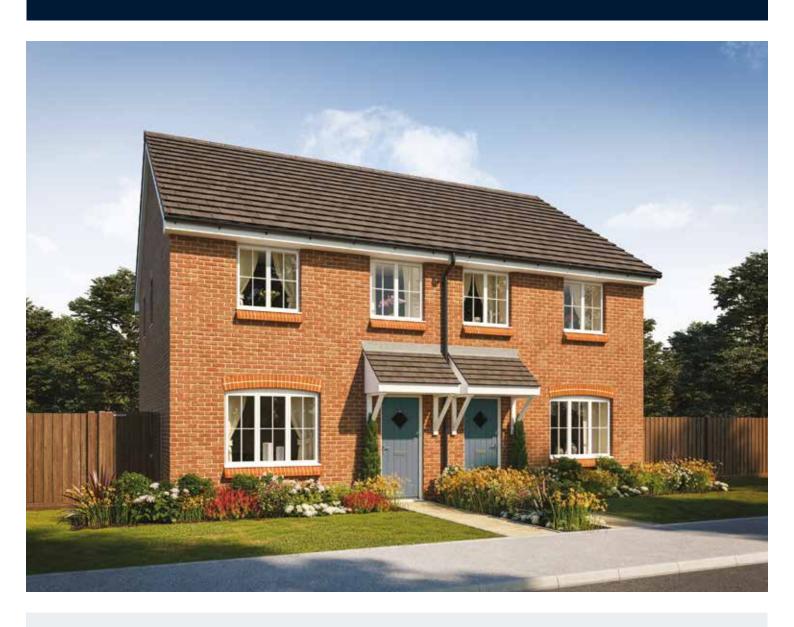

## The Tailor

THREE BEDROOM HOME







## First Floor

| Bedroom 1          | 3.36m x 3.29m                     | 11'0" x 10'10" |
|--------------------|-----------------------------------|----------------|
| Bedroom 1 En Suite | <sub>(max)</sub><br>2.43m x 1.40m | 8'0" x 4'7"    |
| Bedroom 2          | 3.09m x 2.52m                     | 10'2" x 8'3"   |
| Bedroom 3          | 2.17m x 2.04m                     | 7′1″ x 6′8″    |
| Bathroom           | 2.52m x 1.97m                     | 8'3" x 6'5"    |



## Ground Floor

Kitchen/Dining Living Room Cloakroom 4.78m x 3.45m (max) x (max) 5.14m x 3.90m (max) (max) 1.66m x 1.01m 15'8" x 11'4" (max) (max) 16'10" x 12'10" (max) (max) 5'5" x 3'4"

Clks - Cloakroom WS - Wardrobe Space (suggestion only, wardrobe not included)

## $Furniture\ arrangements\ are\ for\ illustrative