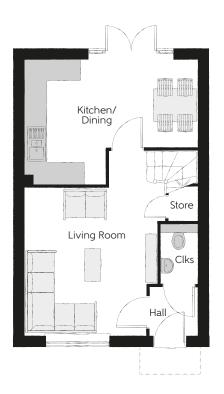

## First Floor

| Bedroom 1          | 3.36m x 3.29m                     | 11'0" x 10'10" |
|--------------------|-----------------------------------|----------------|
| Bedroom 1 En Suite | <sub>(max)</sub><br>2.43m x 1.40m | 8'0" x 4'7"    |
| Bedroom 2          | 3.09m x 2.52m                     | 10'2" x 8'3"   |
| Bedroom 3          | 2.17m x 2.04m                     | 7′1″ x 6′8″    |
| Bathroom           | 2.52m x 1.97m                     | 8'3" x 6'5"    |

## Ground Floor

Kitchen/Dining Living Room Cloakroom 4.78m x 3.45m (max) x (max) 5.14m x 3.90m (max) (max) 1.66m x 1.01m 15'8" x 11'4" (max) (max) 16'10" x 12'10" (max) (max) 5'5" x 3'4"

Clks - Cloakroom WS - Wardrobe Space (suggestion only, wardrobe not included)

## $Furniture\ arrangements\ are\ for\ illustrative\ purposes\ only.\ Items\ are\ not\ included,\ nor\ to\ scale.$

The items shown in this key may be subject to change, and positions could vary from those indicated on this floorplan. Please refer to Sales Advisor for details of your selected plot. Computer generated image shown overleaf. External finishes, landscaping and configuration may vary from plot to plot. Please refer to Sales Advisor for further details. All dimensions are approximate and should not be used for carpet sizes, appliance spaces or furniture. We operate a policy of continuous improvement and individual features such as kitchen and bathroom layouts, doors, windows, garages and elevational treatments may vary from time to time. Consequently these particulars should be treated as general guidance only and do not constitute a contract, part of a contract or a warranty. TA/CB/500/S00/S/01/C.