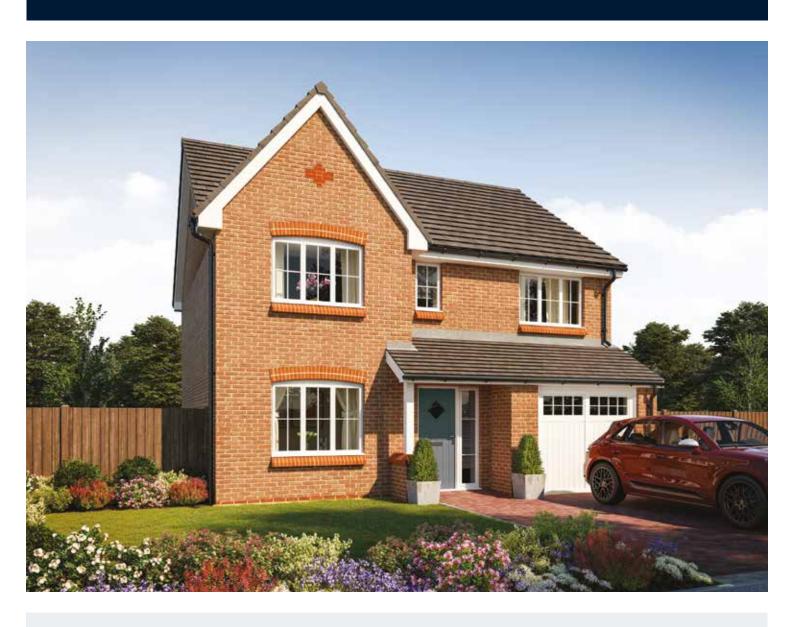

## The Cutler

FOUR BEDROOM HOME







## First Floor

| Bedroom 1          | 4.83m x 4.10m | 15′10″ x 13′5″ |
|--------------------|---------------|----------------|
| Bedroom 1 En Suite | 2.10m x 1.95m | 6′11″ x 6′5″   |
| Bedroom 2          | 4.21m x 3.12m | 13′10″ x 10′3″ |
| Bedroom 3          | 3.53m x 3.05m | 11′7" x 10′0"  |
| Bedroom 4          | 3.16m x 2.40m | 10'4" × 7'10"  |
| Bathroom           | 2.40m x 2.07m | 7′10″ x 6′9″   |

## Ground Floor

| Kitchen/Dining | 5.33m x 3.45m | 17'6" x 11'4"  |
|----------------|---------------|----------------|
| Family         | 3.12m x 3.11m | 10'3" x 10'3"  |
| Living Room    | 4.85m x 3.05m | 15′11" x 10′0" |
| Cloakroom      | 1.63m x 0.90m | 5′4″ x 3′0″    |
| Garage         | 6.05m x 3.07m | 19'10" × 10'1" |



Clks - Cloakroom WS - Wardrobe Space (suggestion only