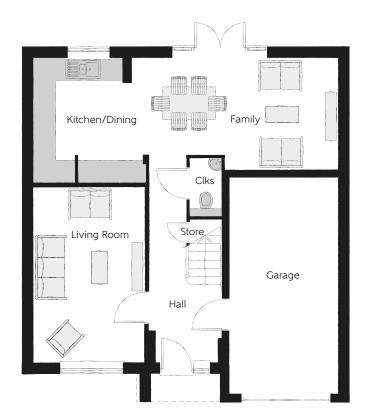

## Ground Floor

| Kitchen/Dining | 5.33m x 3.45m | 17'6" x 11'4"  |
|----------------|---------------|----------------|
| Family         | 3.12m x 3.11m | 10'3" x 10'3"  |
| Living Room    | 4.85m x 3.05m | 15′11" x 10′0" |
| Cloakroom      | 1.63m x 0.90m | 5′4″ x 3′0″    |
| Garage         | 6.05m x 3.07m | 19'10" × 10'1" |

Clks - Cloakroom WS - Wardrobe Space (suggestion only, wardrobe not included)