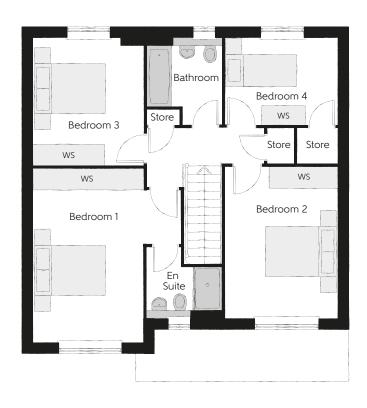

## First Floor

| Bedroom 1          | 4.83m x 4.10m | 15′10″ x 13′5″ |
|--------------------|---------------|----------------|
| Bedroom 1 En Suite | 2.10m x 1.95m | 6′11″ x 6′5″   |
| Bedroom 2          | 4.21m x 3.12m | 13′10″ x 10′3″ |
| Bedroom 3          | 3.53m x 3.05m | 11′7" x 10′0"  |
| Bedroom 4          | 3.16m x 2.40m | 10'4" × 7'10"  |
| Bathroom           | 2.40m x 2.07m | 7′10″ x 6′9″   |

Clks - Cloakroom WS - Wardrobe Space (suggestion only, wardrobe not included)