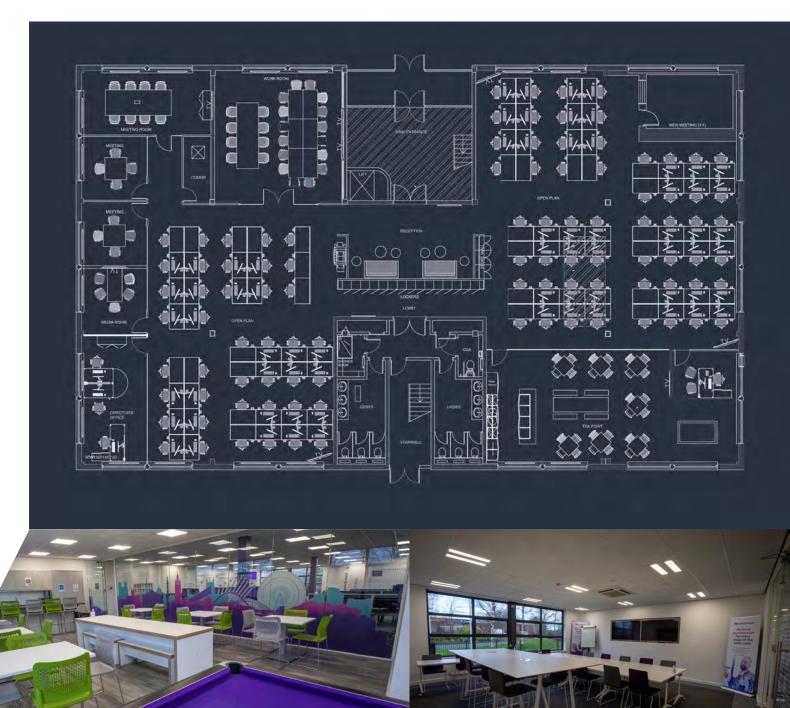

# **Description**

The ground floor office suite lies within a two-storey building of traditional construction. The shared communal entrance from street level provides access into the demise, where the suite offers expansive, light and airy space which has been fully fitted to a high specification.

#### Description

The suite has the benefit of a full office fit out to include furniture, cabling, meeting rooms and IT infrastructure.

Detailed specification includes:

- Fully fitted space (furniture by separate negotiation)
- **98** desks and chairs
- 6 glazed meeting rooms
- Open plan office space
- **Gas panelled radiators and AC in part**
- WC and shower facilities
- Kitchen and break out space
- Floor boxes with raised flooring
- Suspended ceiling with recessed LED panel lighting
- > 28 car parking spaces