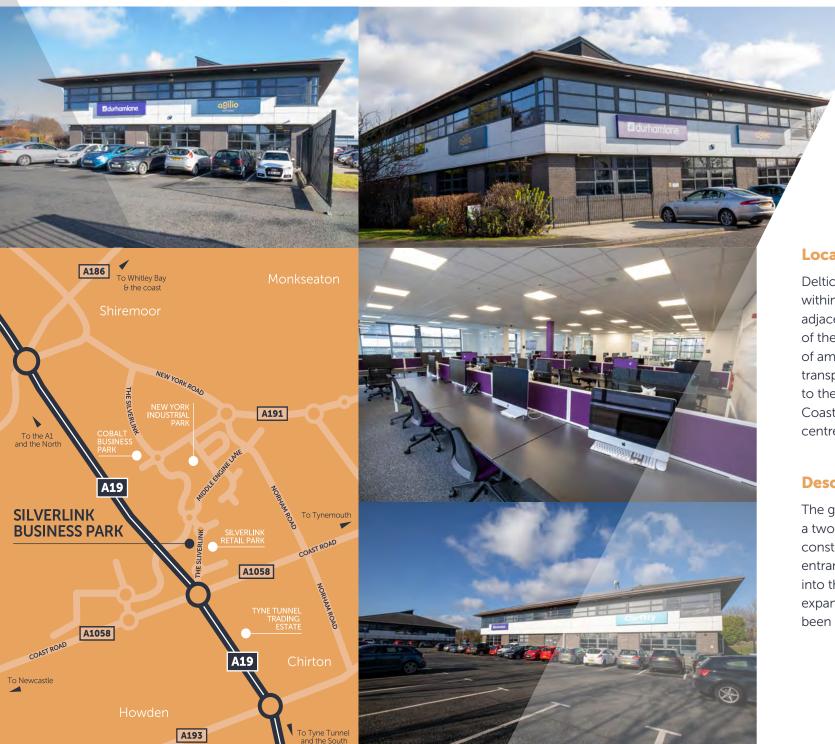

#### Location

Deltic House is located on Kingfisher Way within Silverlink Business Park. Silverlink lies adjacent to Cobalt Business Park to the east of the A19. The park benefits from a number of amenities close by, along with strong transport links; the A19 connects to the A1(M) to the north. Furthermore, the perpendicular Coast Road links the park to Newcastle city centre, a short 15 minute drive away.

# **Description**

The ground floor office suite lies within a two-storey building of traditional construction. The shared communal entrance from street level provides access into the demise, where the suite offers expansive, light and airy space which has been fully fitted to a high specification.

#### Description

The suite has the benefit of a full office fit out to include furniture, cabling, meeting rooms and IT infrastructure.

Detailed specification includes:

- Fully fitted space (furniture by separate negotiation)
- **98** desks and chairs
- 6 glazed meeting rooms
- Open plan office space
- **Gas panelled radiators and AC in part**
- WC and shower facilities
- Kitchen and break out space
- Floor boxes with raised flooring
- Suspended ceiling with recessed LED panel lighting
- > 28 car parking spaces