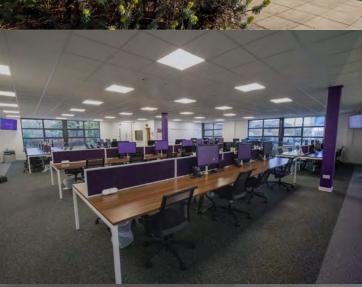

#### Description

The suite has the benefit of a full office fit out to include furniture, cabling, meeting rooms and IT infrastructure.

Detailed specification includes:

- Fully fitted space (furniture by separate negotiation)
- **98** desks and chairs
- 6 glazed meeting rooms
- Open plan office space
- **Gas panelled radiators and AC in part**
- WC and shower facilities
- Kitchen and break out space
- Floor boxes with raised flooring
- Suspended ceiling with recessed LED panel lighting
- > 28 car parking spaces