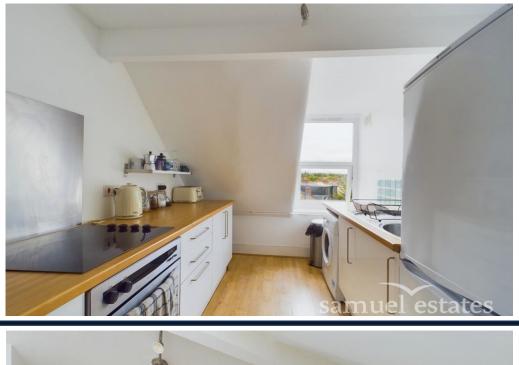

This charming apartment boasts a large, bright living room, a fully fitted kitchen, and a modern bathroom with a shower over the bath, all designed to offer both comfort and contemporary living.

Situated just minutes from Clapham South and Balham stations (tube and rail), the property offers excellent transport links. Enjoy the convenience of great shops and amenities right on your doorstep, including the renowned Devonshire Pub and the Waitrose superstore.