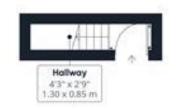

### Approximate total area<sup>tt</sup>

441.02 ft<sup>3</sup> 40.97 m<sup>3</sup>

#### Reduced headroom

151.43 ft<sup>2</sup> 14.07 m<sup>2</sup>

(1) Excluding Balconies and terraces

() Reduced headroom (below 1.5m/4.92ft)

While every attempt has been made to ensure accuracy, all measurements are approximate, not to scale. This floor glan is for illustrative purposes only.