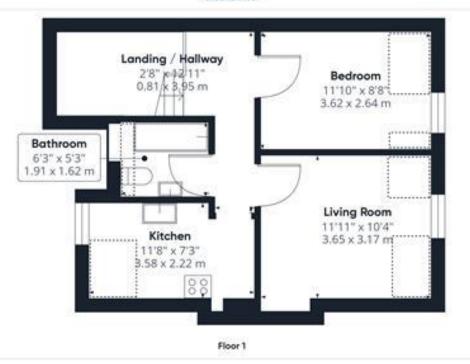

### Approximate total area<sup>tt</sup>

441.02 ft<sup>3</sup> 40.97 m<sup>3</sup>

#### Reduced headroom

151.43 ft<sup>2</sup> 14.07 m<sup>2</sup>

(1) Excluding Balconies and terraces

() Reduced headroom (below 1.5m/4.92ft)

While every attempt has been made to ensure accuracy, all measurements are approximate, not to scale. This floor glan is for illustrative purposes only.