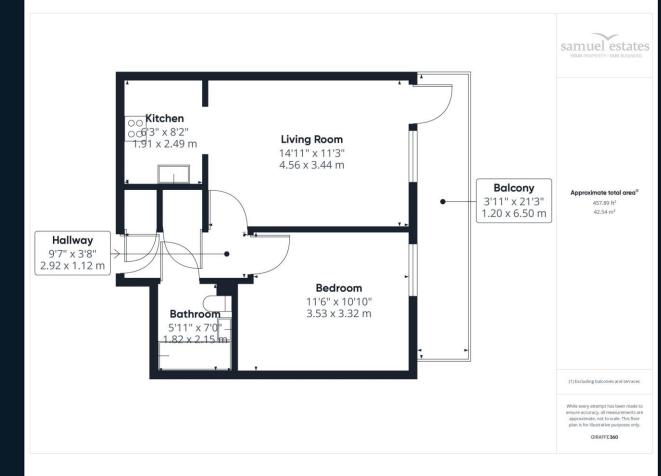

### **Property Description**

A spacious and well-presented one-bedroom apartment situated in the highly sought-after Viridian Apartments, Battersea Park, SW8. This property features a bright open-plan kitchen/living room with floor-toceiling windows that allow abundant natural light and ample dining space. It includes a generously sized double bedroom and a modern three-piece bathroom with a shower over the bath.

Additional benefits include a large private balcony, double-glazed windows throughout, a stunning communal garden, and a 24-hour concierge.

The property is conveniently located directly opposite Battersea Power Station Underground (Northern Line) and a short walk from the popular and bustling Battersea Power Station Shopping Centre. Nearby, you will find an array of excellent restaurants, pubs, and bars, all within close proximity. The wide open spaces of Battersea Park is just down the road.