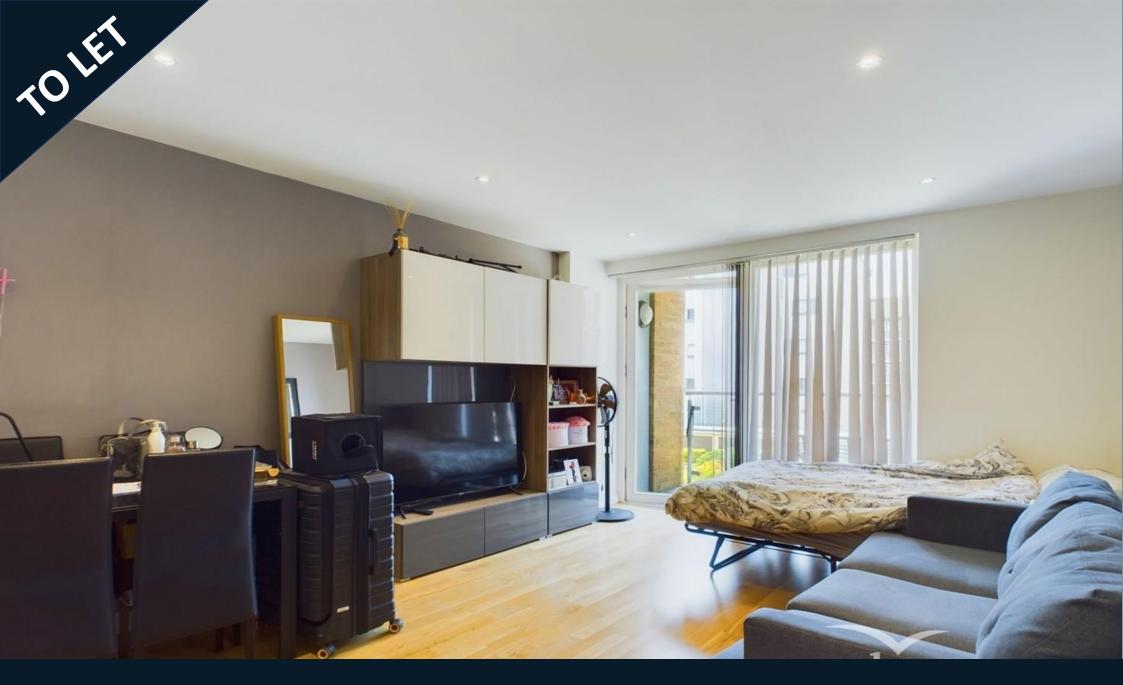

### **Property Description**

A spacious and well-presented one-bedroom apartment situated in the highly sought-after Viridian Apartments, Battersea Park, SW8. This property features a bright open-plan kitchen/living room with floor-toceiling windows that allow abundant natural light and ample dining space. It includes a generously sized double bedroom and a modern three-piece bathroom with a shower over the bath.

Additional benefits include a large private balcony, double-glazed windows throughout, a stunning communal garden, and a 24-hour concierge.

The property is conveniently located directly opposite Battersea Power Station Underground (Northern Line) and a short walk from the popular and bustling Battersea Power Station Shopping Centre. Nearby, you will find an array of excellent restaurants, pubs, and bars, all within close proximity. The wide open spaces of Battersea Park is just down the road.