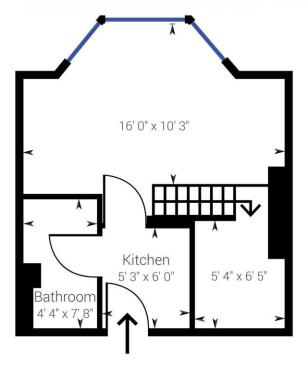

**Flood Risk**Has the property been flooded in the past

five years: NO

Level of Risk: None

**Proposed Development in Immediate Locality?**None

Address: Rastell Avenue, SW2 Approximate net internal area: 253.53 ft² / 23.55 m² While every attempt has been made to ensure accuracy, all measurements are approximate, not to scale. This floor plan is for illustrative purpose only and should be used as such by any prospective tenant or purchaser.