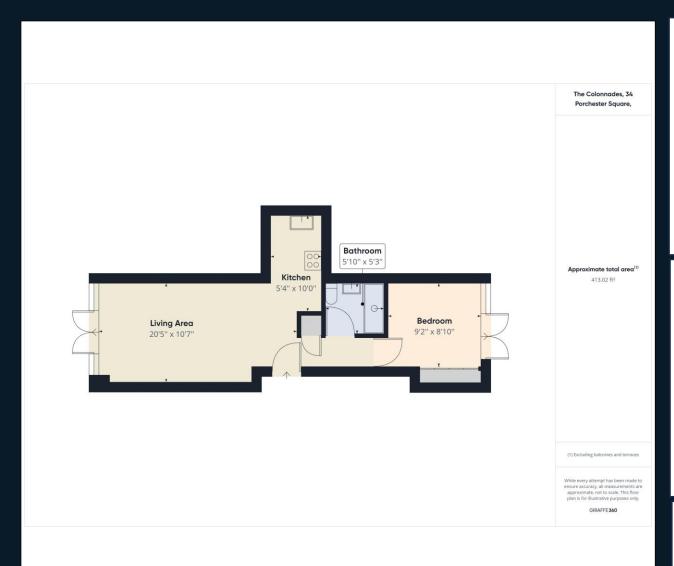

# **Property Description**

A beautifully presented and bright one bedroom first floor flat set within the highly desirable Colonnades, Porchester Square, W2 6AU. The property boasts a spacious living area, a modern open-plan fully equipped kitchen with dining bench, a stylish bathroom with walk in shower and a large double bedroom with built in wardrobes.

Added benefits include 24 hour concierge service desk, a lovely communal garden, key fob/code flat door entry and double glazed windows throughout. The large open space of Hyde Park is also close by. The property is located a short walk to Paddington & Royal Oak underground station (Circle, Hammersmith & City, Bakerloo, District & Elizabeth line) offering amazing transport links across London. Plenty of superb restaurants, pubs, bars, and shops are all also on your doorstep.