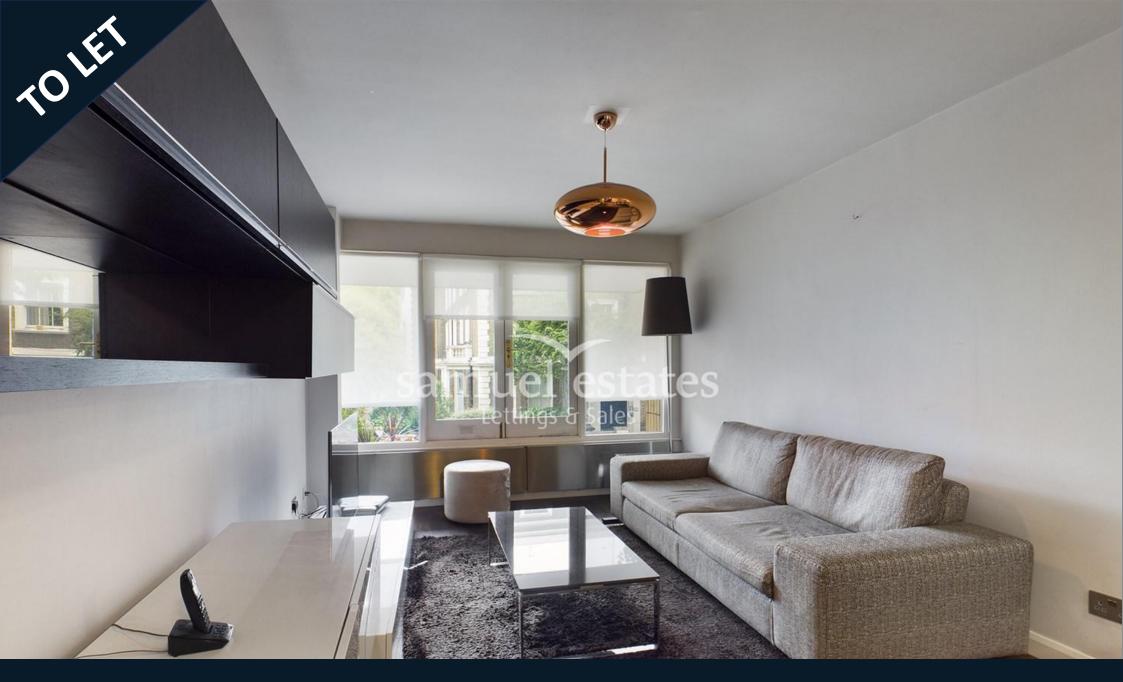

# **Property Description**

A beautifully presented and bright one bedroom first floor flat set within the highly desirable Colonnades, Porchester Square, W2 6AU. The property boasts a spacious living area, a modern open-plan fully equipped kitchen with dining bench, a stylish bathroom with walk in shower and a large double bedroom with built in wardrobes.

Added benefits include 24 hour concierge service desk, a lovely communal garden, key fob/code flat door entry and double glazed windows throughout. The large open space of Hyde Park is also close by. The property is located a short walk to Paddington & Royal Oak underground station (Circle, Hammersmith & City, Bakerloo, District & Elizabeth line) offering amazing transport links across London. Plenty of superb restaurants, pubs, bars, and shops are all also on your doorstep.