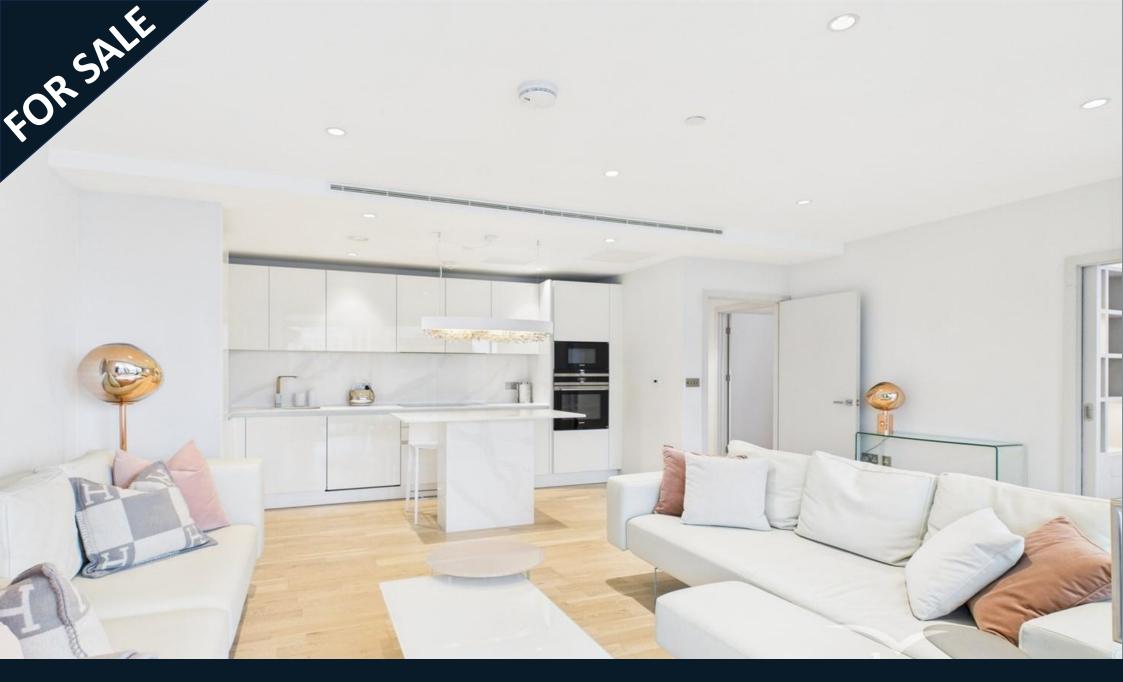

Step inside and you're welcomed by a spacious open-plan reception and eat-in kitchen, complete with a sleek central island, double oven, and fully fitted units with under-counter lighting - perfect for both intimate dinners and weekend entertaining. Rich hardwood flooring flows throughout, adding warmth and elegance to the contemporary design.