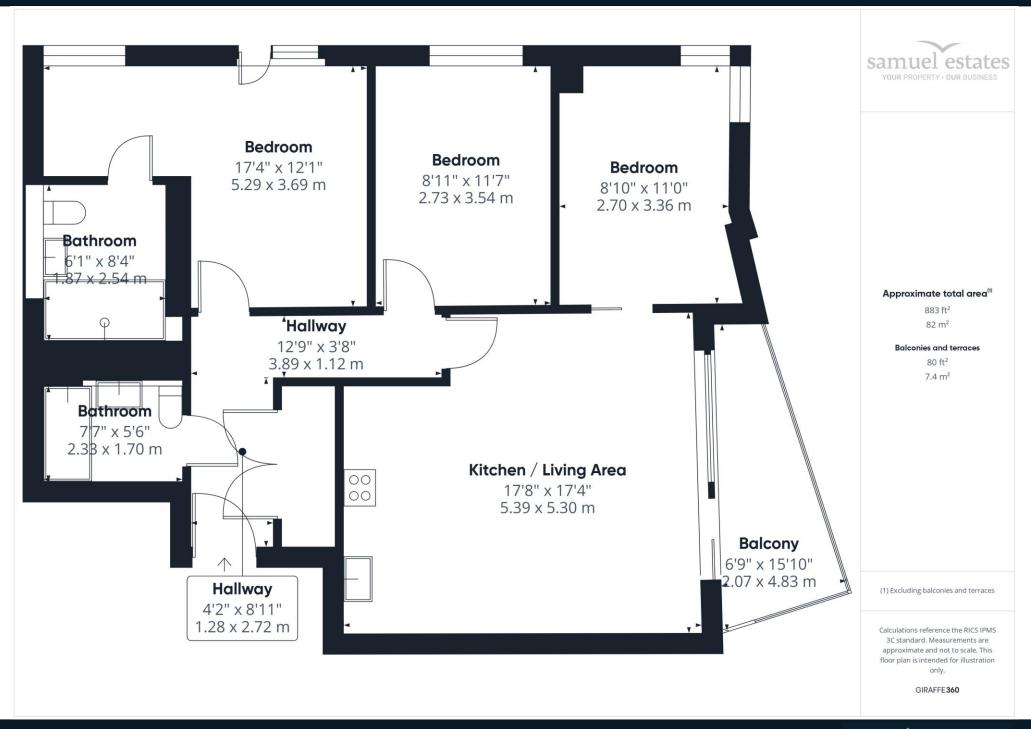

Step inside and you're welcomed by a spacious open-plan reception and eat-in kitchen, complete with a sleek central island, double oven, and fully fitted units with under-counter lighting - perfect for both intimate dinners and weekend entertaining. Rich hardwood flooring flows throughout, adding warmth and elegance to the contemporary design.

The master bedroom is a serene retreat, featuring a bespoke floating bed and a stylish en-suite walk-in shower, creating a boutique hotel feel. The second bedroom has been transformed into an enviable walk-in wardrobe, ideal for fashion lovers or those seeking elevated organisation. The third bedroom offers flexibility - currently set up as a tranquil home office or dining space, it adapts beautifully to suit your lifestyle.