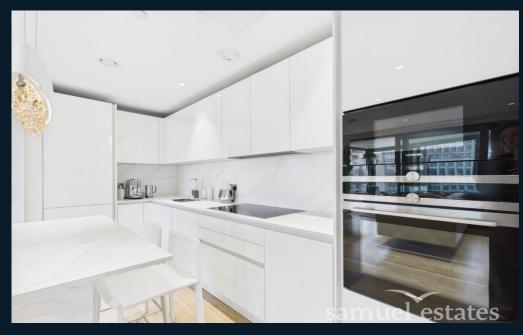

Step inside and you're welcomed by a spacious open-plan reception and eat-in kitchen, complete with a sleek central island, double oven, and fully fitted units with under-counter lighting - perfect for both intimate dinners and weekend entertaining. Rich hardwood flooring flows throughout, adding warmth and elegance to the contemporary design.