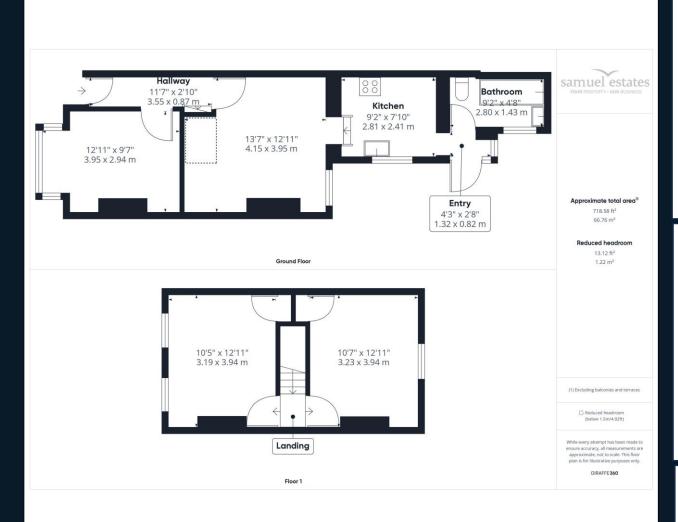

# **Property Description**

A beautifully presented two bedroom, two reception terraced house located on Bensham Lane, Thornton Heath, CR7.

The property comprises of a bright and spacious reception room, a dining room, a separate modern and fully equipped kitchen, a three piece family bathroom with shower over bath and two good sized double bedrooms.