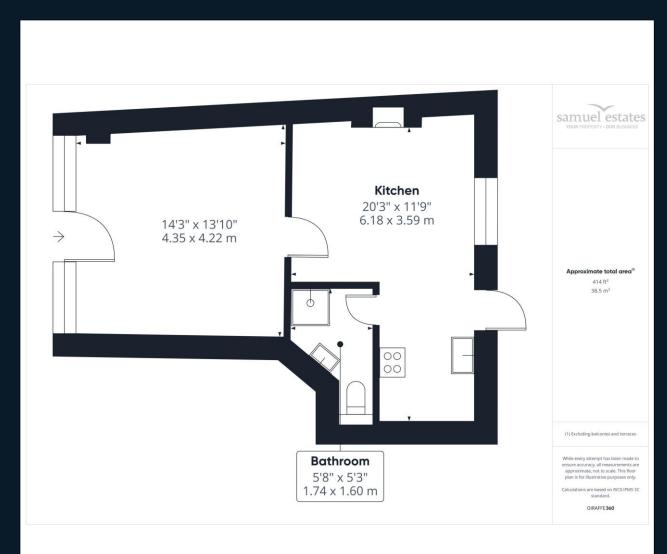

# **Property Description**

A modern and spacious ground floor flat located on Morland Road, Croydon, CRO. The property comprises of an open-plan kitchen/living room, a large bedroom and a modern three piece shower room.

The property benefits from off-street parking, double glazed windows throughout and gas central heating.

\*Electric and hot water is included within the rent\*

Blackhorse lane tram stop is located a short walk away, along with excellent bus routes providing you with good transport links.