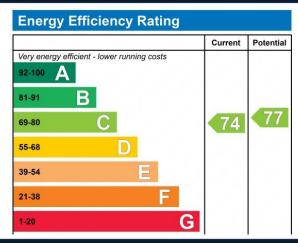

### **Material Information**

**Date Available** – 07/06/2025

**Holding deposit amount** – £507

Security Deposit amount (Five weeks rent) – £2,538.00

Council Tax Band - E

**Local Authority – Tower Hamlet Council** 