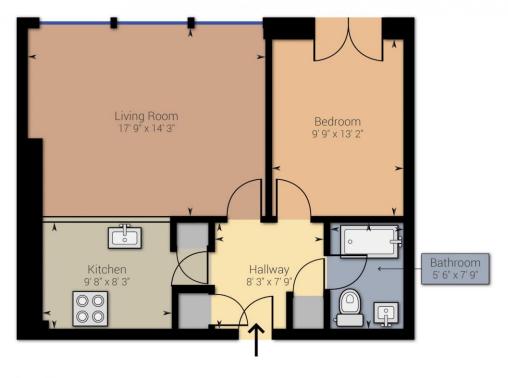

**Mobile Signal**Good Coverage

**Flood Risk** 

Has the property been flooded in the past five years: **NO** 

Level of Risk: None

**Proposed Development in Immediate Locality?**None

Address: Strype Street, E1 Approximate net internal area: 598.17 ft² / 55.57 m² While every attempt has been made to ensure accuracy, all measurements are approximate, not to scale. This floor plan is for illustrative purpose only and should be used as such by any prospective tenant or purchaser.