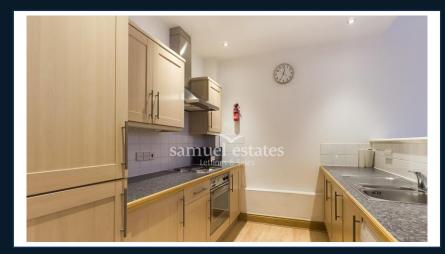

# **Property Description**

A spacious and fantastic one bedroom apartment which is ideally located a few minutes' walk to Liverpool Street Station and easy access to the City. The apartment is light and spacious throughout and comprises or a large living room with ample space for dining, fully integrated kitchen, a double bedroom and a three piece bathroom with a shower over bath.