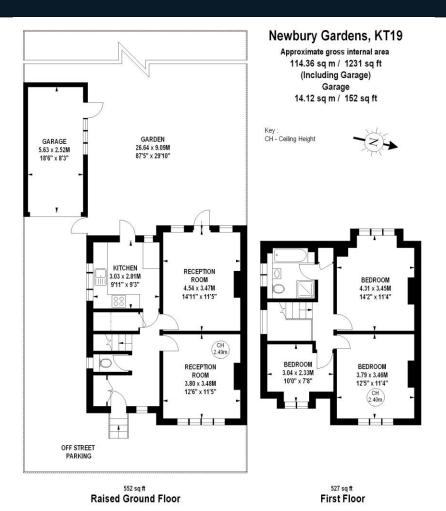

The ground floor comprises a spacious front reception room, downstairs cloakroom & w/c, second reception room with original feature fireplace and contemporary fitted kitchen with integrated appliances. The first floor boasts two large double-bedrooms, a third well-proportioned bedroom and a modern four-piece family bathroom.

Further benefits include off-street parking for multiple vehicles, detached garage, sizeable rear garden with patio area and easy access to London and the A3.

**Mobile Signal** 

Good coverage

**Flood Risk** 

Has the property been flooded in the past five years: **NO** 

Level of Risk: None

**Proposed Development in Immediate Locality?**None

Whilst every attempt has been made to ensure the accuracy of the floor plan contained here, measurements of doors, windows, and rooms are approximate and no responsibility is taken for any error, omission, or misstatement. These plans are for representation purposes only and should be used as such by any prospective purchaser/tenant. Specifically no guarantee is given on the total square footalgemeterage of the property if quoted on this plan. Any figure is for initial guidance only and should not be relied on as a basis of valuation.