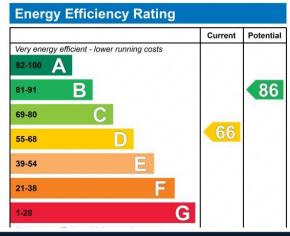

## **Material Information**

**Date Available – 23/07/2025** 

**Holding deposit amount** – £634

Security Deposit amount (Five weeks rent) – £3,173.00

**Council Tax Band – E** 

**Local Authority – Epsom & Ewell Borough Council** 