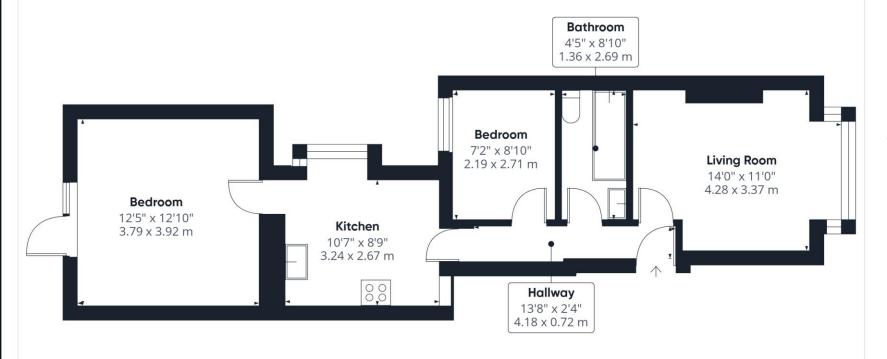

The property comprises two spacious bedrooms, a well-appointed bathroom, and a bright and airy reception room, providing ample space for relaxation and entertainment. The property also benefits from a stunning south-facing garden, perfect for enjoying the sunshine and entertaining guests.

## Approximate total area<sup>(1)</sup>

543 ft<sup>2</sup> 50.4 m<sup>2</sup>

(1) Excluding balconies and terraces

While every attempt has been made to ensure accuracy, all measurements are approximate, not to scale. This floor plan is for illustrative purposes only.

Calculations are based on RICS IPMS 3C

GIRAFFE360