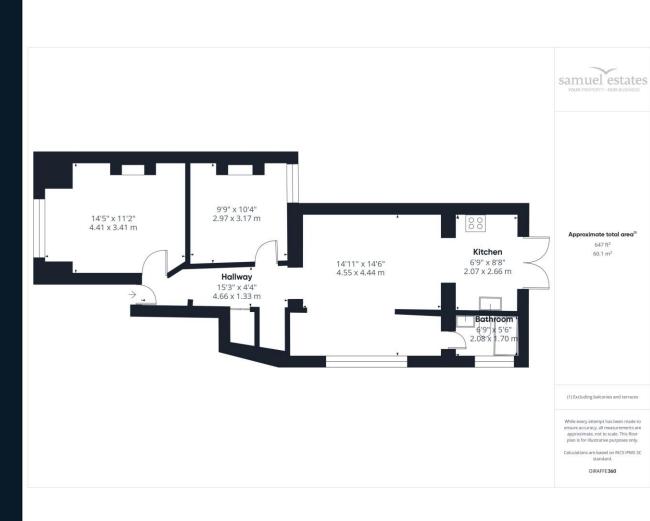

## **Property Description**

Situated on Canterbury Road, CRO, this immaculately refurbished ground floor flat presents a fantastic opportunity for comfortable living. Boasting two double bedrooms, a sleek bathroom, and a spacious reception room, this property offers a perfect blend of style and functionality. The property features a private garden, ideal for outdoor relaxation, as well as a garage providing convenient parking solutions. With its modern interior and desirable unfurnished status, this residence is ready to be personalised to suit your taste.