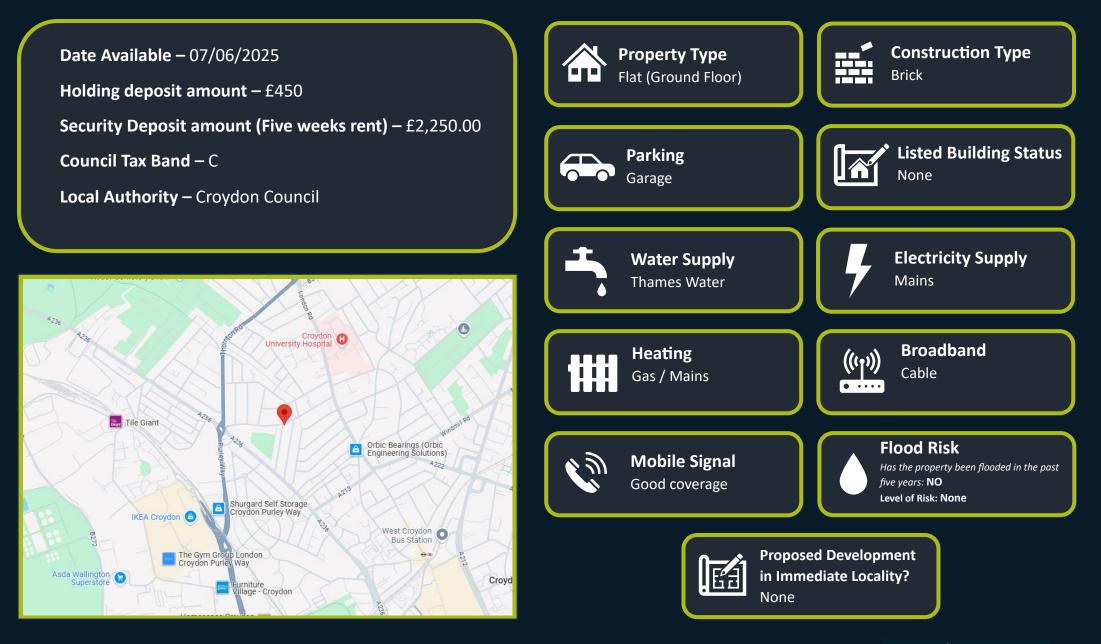

Canterbury Road, Croydon, CR0

£1,950.00 PCM

## **Property Description**

Situated on Canterbury Road, CRO, this immaculately refurbished ground floor flat presents a fantastic opportunity for comfortable living. Boasting two double bedrooms, a sleek bathroom, and a spacious reception room, this property offers a perfect blend of style and functionality. The property features a private garden, ideal for outdoor relaxation, as well as a garage providing convenient parking solutions. With its modern interior and desirable unfurnished status, this residence is ready to be personalised to suit your taste.

Conveniently located in a sought-after area, this property offers easy access to local amenities, transport links, and green spaces, making it an ideal choice for those seeking a well-connected and peaceful living environment.