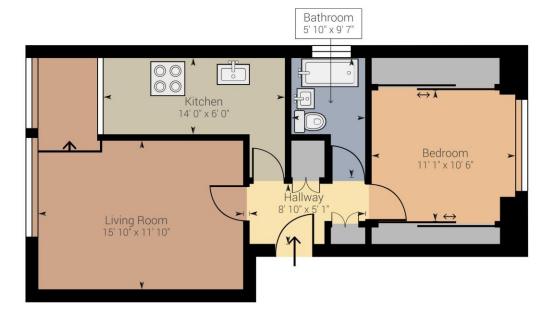

**Mobile Signal** 

Good Connection

**Flood Risk** 

Has the property been flooded in the past five years: **NO** 

Level of Risk: None

**Proposed Development in Immediate Locality?**None

Approximate net internal area:  $579.41 \, \text{ft}^2 / 53.83 \, \text{m}^2$  While every attempt has been made to ensure accuracy, all measurements are approximate, not to scale. This floor plan is for illustrative purpose only and should be used as such by any prospective tenant or purchaser.