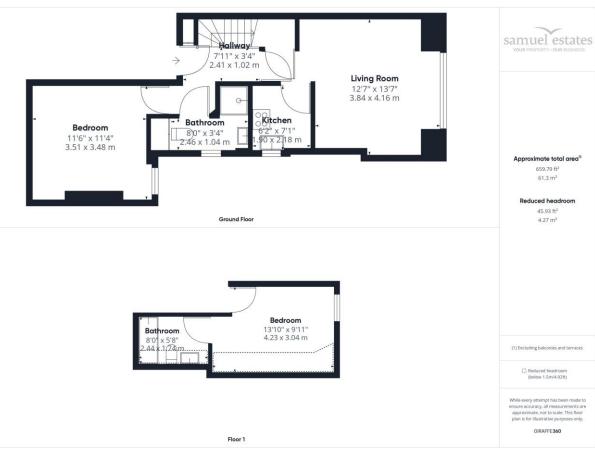

## **Property Description**

A stunning and spacious two double bedroom split-level flat located in the heart of Streatham. The property comprises two double bedrooms one with en-suite bathroom with shower over bath, spacious reception with space for dining, a modern separate kitchen and downstairs shower room.

## **Colliers Wood & Wimbledon** 30 Watermill Way, London, SW19 2RT **()**020 8090 9000

Streatham 432/434 Streatham High Road London, SW16 3PX **()**020 8679 9889

659.79 ft<sup>2</sup>

samuelestates.com