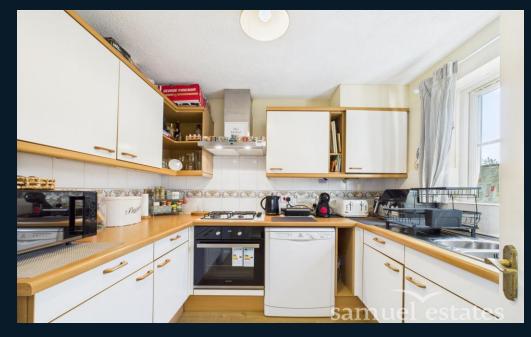

This charming home offers a perfect blend of comfort, practicality, and style, making it ideal for professionals, couples, or small families. Upon entering, you are welcomed by a bright and spacious living room, perfect for both relaxing and entertaining. Adjacent to the living room is a fully fitted, separate kitchen with ample counter space and storage, ideal for home cooking and casual dining.