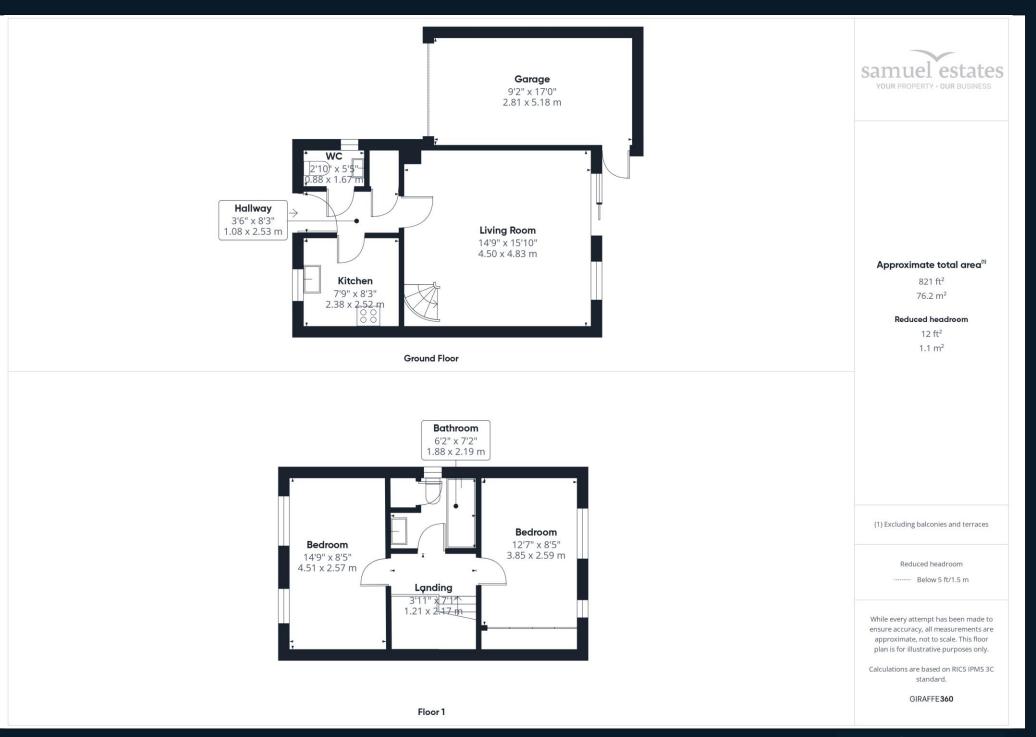

# **Property Description**

A beautifully presented and generously proportioned two-bedroom house situated on the peaceful and highly sought-after Regent Place in Wimbledon. A significant advantage of this property is the inclusion of a **private garage**, providing secure off-street parking or valuable additional storage—an increasingly rare feature in London.

This charming home offers a perfect blend of comfort, practicality, and style, making it ideal for professionals, couples, or small families. Upon entering, you are welcomed by a bright and spacious living room, perfect for both relaxing and entertaining. Adjacent to the living room is a fully fitted, separate kitchen with ample counter space and storage, ideal for home cooking and casual dining.

The property boasts two well-sized double bedrooms, both offering plenty of natural light and space for additional furniture or home working setups. A modern three-piece bathroom, featuring a sleek finish and a shower over the bath, while a convenient separate WC provides added practicality for everyday living.

One of the standout features of this delightful home is the sun-trapped private garden; a serene and low-maintenance outdoor space perfect for al fresco dining, gardening, or simply unwinding during warmer months. Additional benefits include a private driveway for off-street parking.