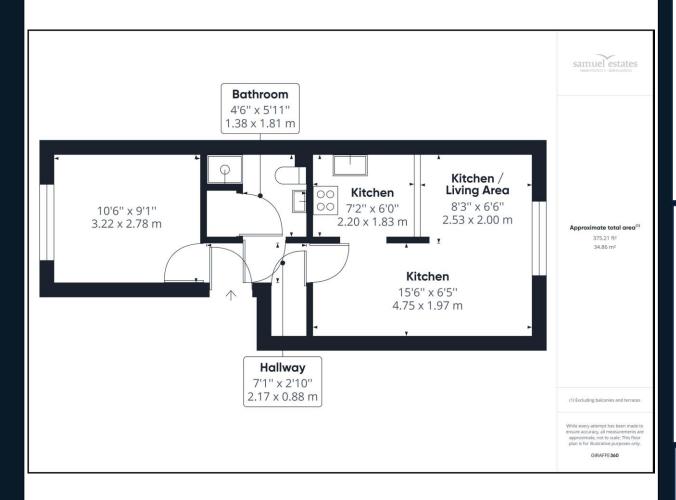

# **Property Description**

A beautifully presented and spacious one bedroom ground floor flat located on the quiet residential Benedicts Close, SW17.

The property comprises of a large open kitchen/ reception room, a good sized double bedroom and a modern three piece shower room.

Added benefits include double glazed windows throughout, hardwood flooring in each room and a private allocated parking space.

The property is situated just off Church Lane, a highly popular and residential street which provides you access to Tooting Broadway Underground Station (Northern Line) & Tooting Overground Station (Thames Link) providing you with superb transport links across London and the City.