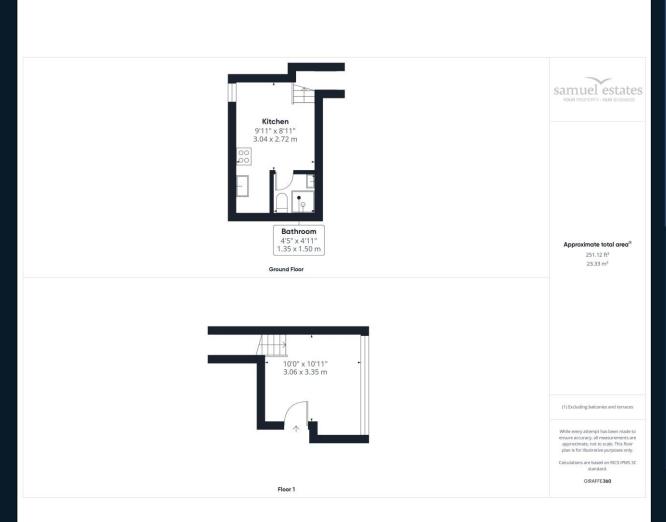

# **Property Description**

A spacious split level studio apartment located on high Street, Norwood Junction, SE25. The property comprises of a studio room, a kitchen and three piece bathroom. The property is located moments from Norwood Junction (Southern, Thameslink & Windrush Line)