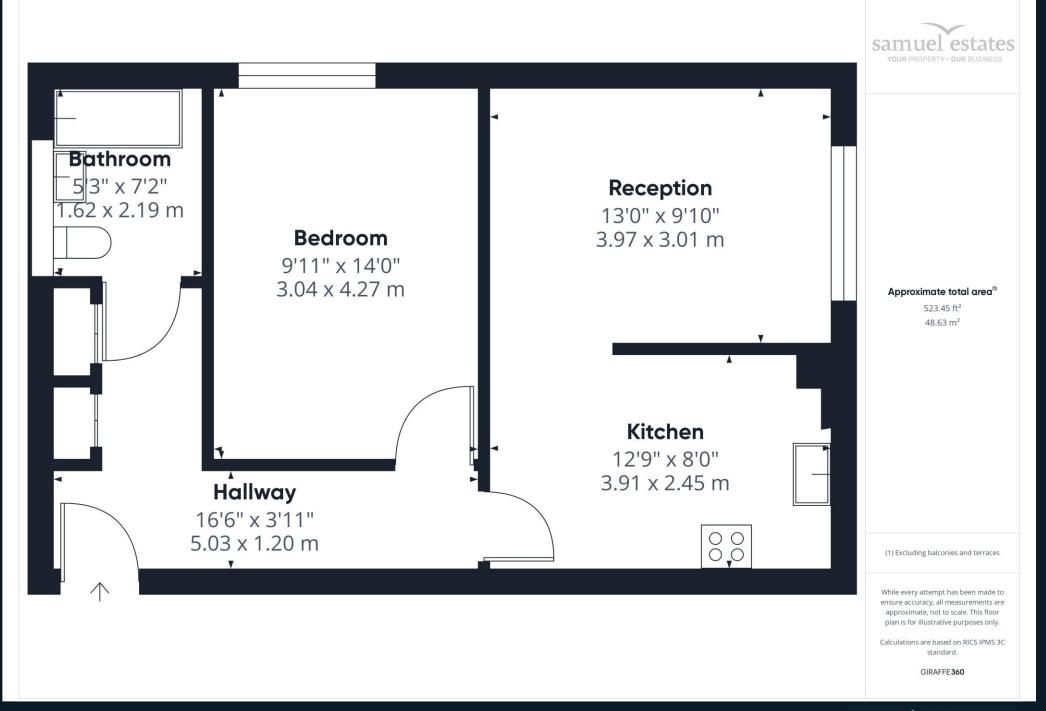

The flat features a bright and spacious living area, with plenty of natural light creating a welcoming space for relaxation and entertainment. A separate, modern kitchen provides all the essentials, making it easy to prepare meals, while the well-proportioned bedroom offers ample space for a double bed and storage, creating a peaceful retreat. The property also boasts a clean, contemporary bathroom, perfect for everyday use and comes with allocated parking space.