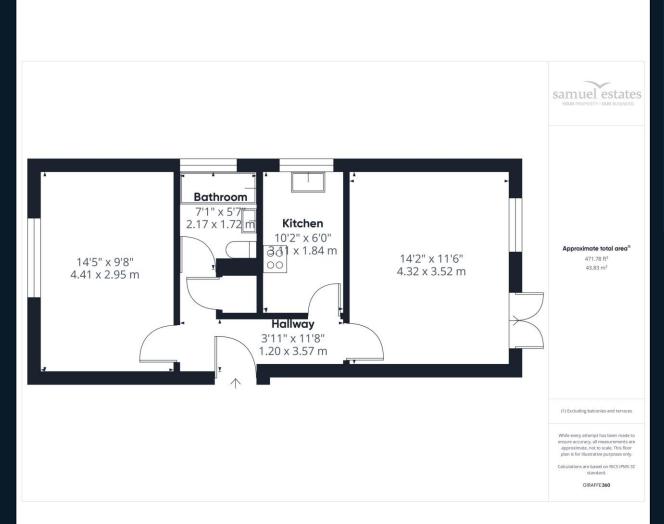

# **Property Description**

A beautifully presented and spacious one double bedroom, ground floor flat which is a stones throw from Crystal Palace Triangle offering plenty of amazing restaurants, pubs, bars and shops. Ideally located a short walk to both Gipsy Hill and Crystal Palace Stations. The property comprises of a bright and spacious living room, a separate kitchen, a good sized double bedroom with built-in wardrobes and a modern three piece bathroom with shower over bath.

The property is set within a private block with a gated communal garden with BBQ area, allocated car parking and bike storage unit.

Added benefits include double glazed windows throughout, gas central heating & hard wood flooring in each room