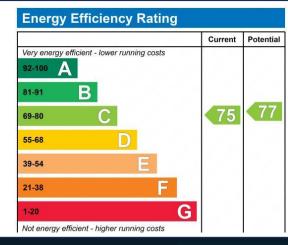

## **Material Information**

**Date Available – 30/04/2025** 

Holding deposit amount – £323

Security Deposit amount (Five weeks rent) – £1,615.00

**Council Tax Band** – B

**Local Authority** – Croydon Council