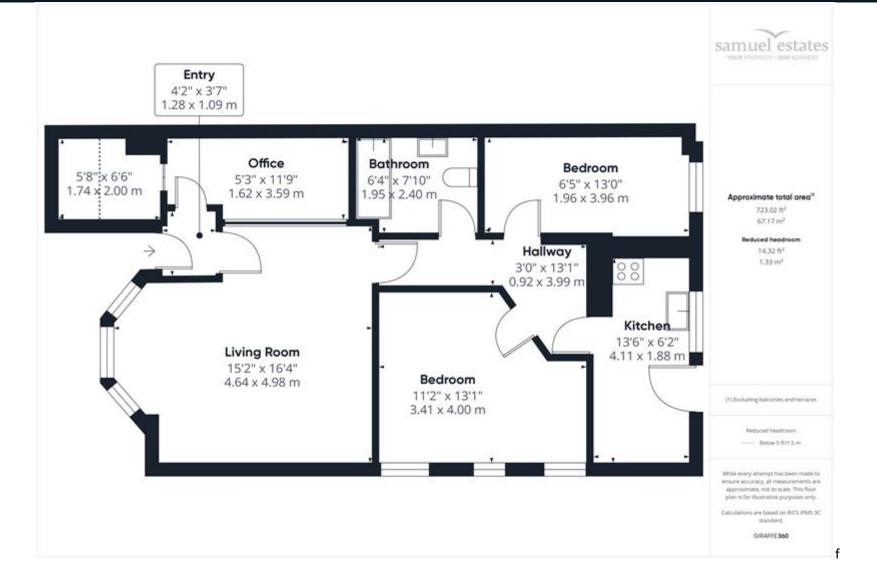

This wonderful property comprises of two spacious bedrooms and a modern bathroom, separate study, a generous living area, a separate kitchen and direct access to a large shared south facing garden. The property is also offered to the market with **no onward chain**.