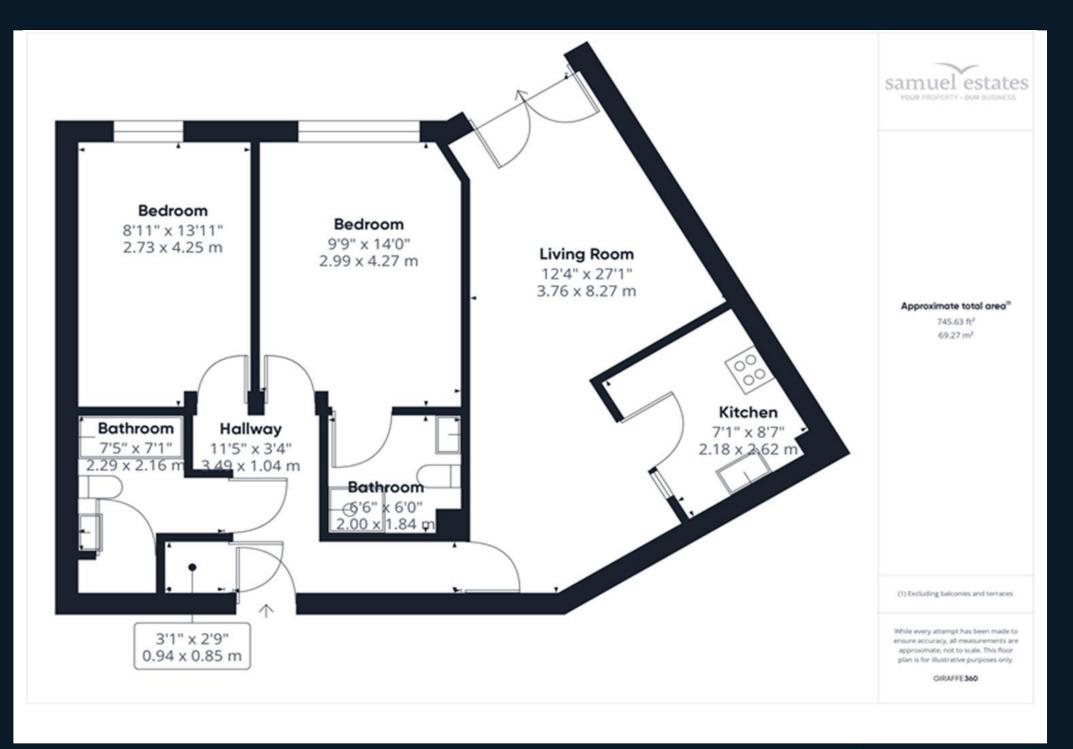

## **Property Description**

This second-floor, two double-bedroom flat is perfectly situated on the highly soughtafter Streatham High Road. Offering a fantastic combination of space, style, and convenience, this property is ideal for both homeowners and investors alike.

The flat features a double bedroom and a master bedroom with its own private ensuite, providing a perfect retreat for relaxation. The additional family bathroom is modern and fully equipped. The bright and airy living area is bathed in natural light, creating a welcoming space for entertaining or unwinding. The separate, fully fitted kitchen is designed for ease and efficiency, offering plenty of storage and worktop space for home cooking.