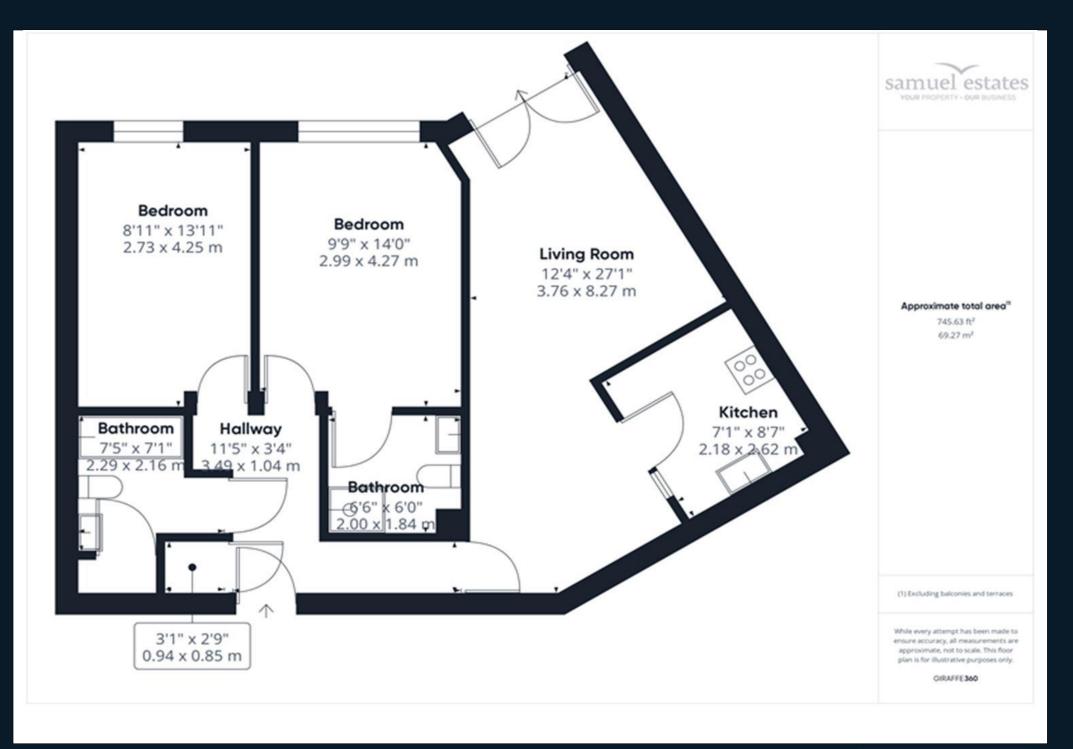

## **Property Description**

This second-floor, two double-bedroom flat is perfectly situated on the highly soughtafter Streatham High Road. Offering a fantastic combination of space, style, and convenience, this property is ideal for both homeowners and investors alike.

The flat features a double bedroom and a master bedroom with its own private ensuite, providing a perfect retreat for relaxation. The additional family bathroom is modern and fully equipped. The bright and airy living area is bathed in natural light, creating a welcoming space for entertaining or unwinding. The separate, fully fitted kitchen is designed for ease and efficiency, offering plenty of storage and worktop space for home cooking.