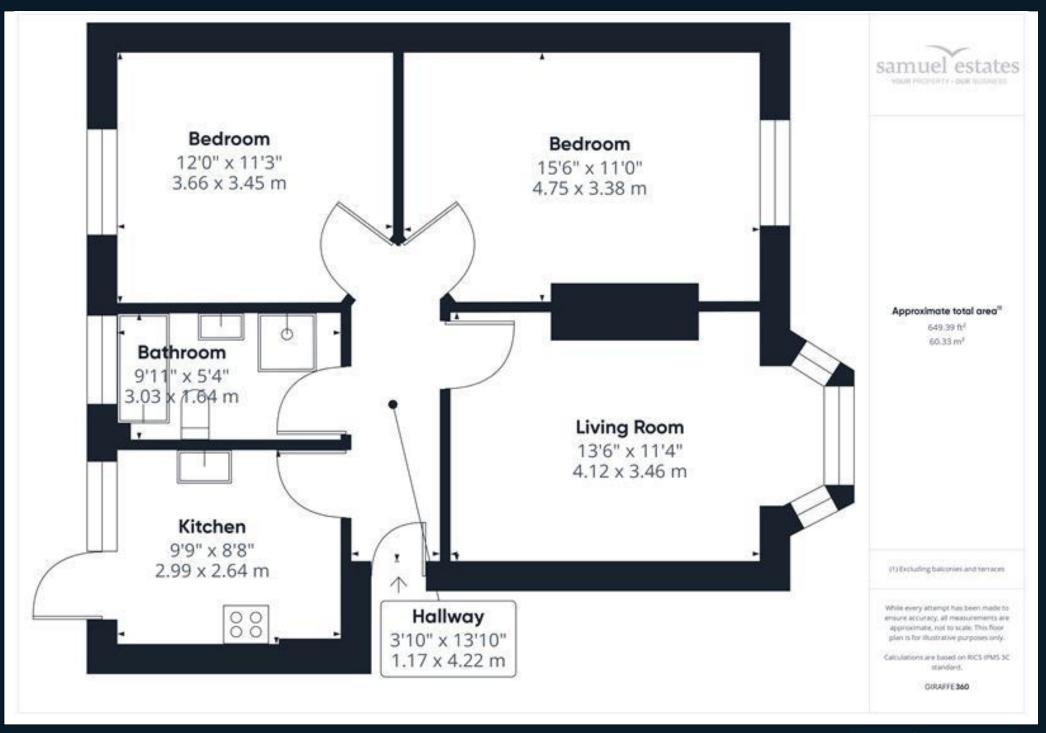

# **Property Description**

Excited to offer this charming 2-bedroom Flat within a striking Art Deco building, perfectly situated in the vibrant heart of Streatham.

Offered chain free, the flat offers two spacious double bedrooms, a contemporary bathroom, a beautiful kitchen, a bright reception room perfect for entertainment, period features throughout including original wooden flooring and fireplace, and benefits from resident parking.