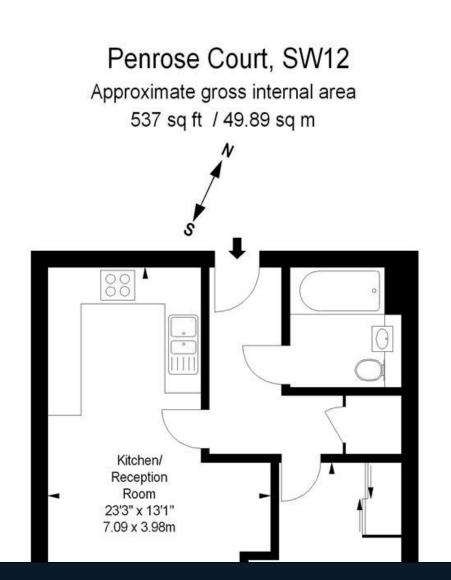

## **Property Description**

A beautiful one-bedroom apartment is situated in the highly desirable Balham Walk Development, SW12. This residence features a welldesigned open-plan living space with a fully equipped kitchen and a reception room that opens onto a private balcony. The generously sized bedroom offers balcony access and includes a fitted wardrobe, along with a modern three-piece bathroom featuring a shower over the bath. The property is in impeccable condition throughout.