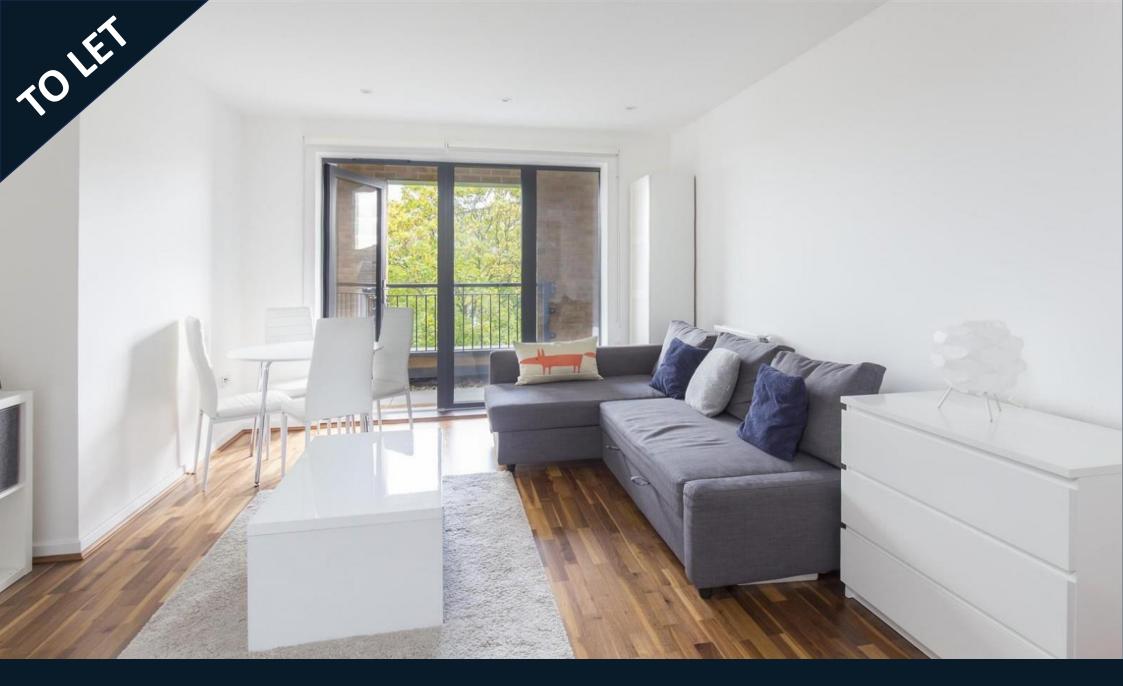

## **Property Description**

A beautiful one-bedroom apartment is situated in the highly desirable Balham Walk Development, SW12. This residence features a welldesigned open-plan living space with a fully equipped kitchen and a reception room that opens onto a private balcony. The generously sized bedroom offers balcony access and includes a fitted wardrobe, along with a modern three-piece bathroom featuring a shower over the bath. The property is in impeccable condition throughout.