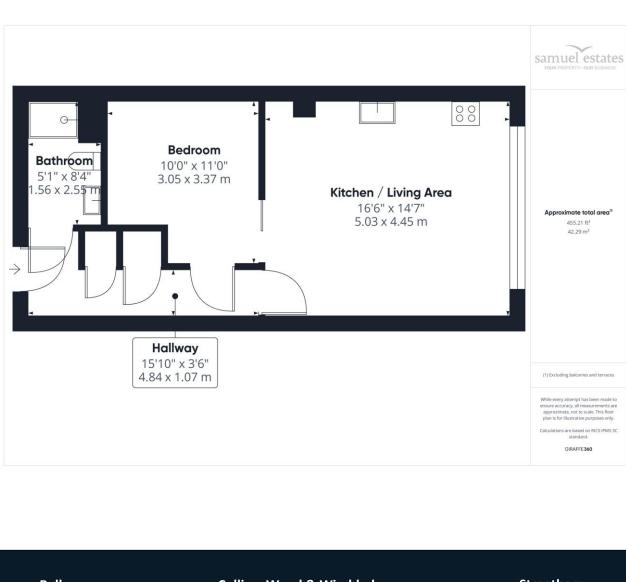

### **Property Description**

This beautifully maintained one-bedroom flat, offering a bright and spacious reception area, a comfortable bedroom, and a well-appointed bathroom. The flat's thoughtful layout and contemporary design make it the perfect space for unwinding after a busy day. With plenty of natural light and energy-efficient features, this home blends style with practicality, ensuring comfort all year round.