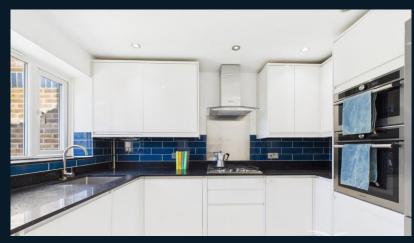

As you step inside, you're welcomed by a bright and airy entrance hall, setting the tone for the rest of the home. To the left, the well-appointed kitchen boasts sleek modern countertops, built-in appliances, and ample cupboard space—ideal for those who love to cook and entertain. Across the hall, a stylish downstairs toilet adds to the home's convenience.