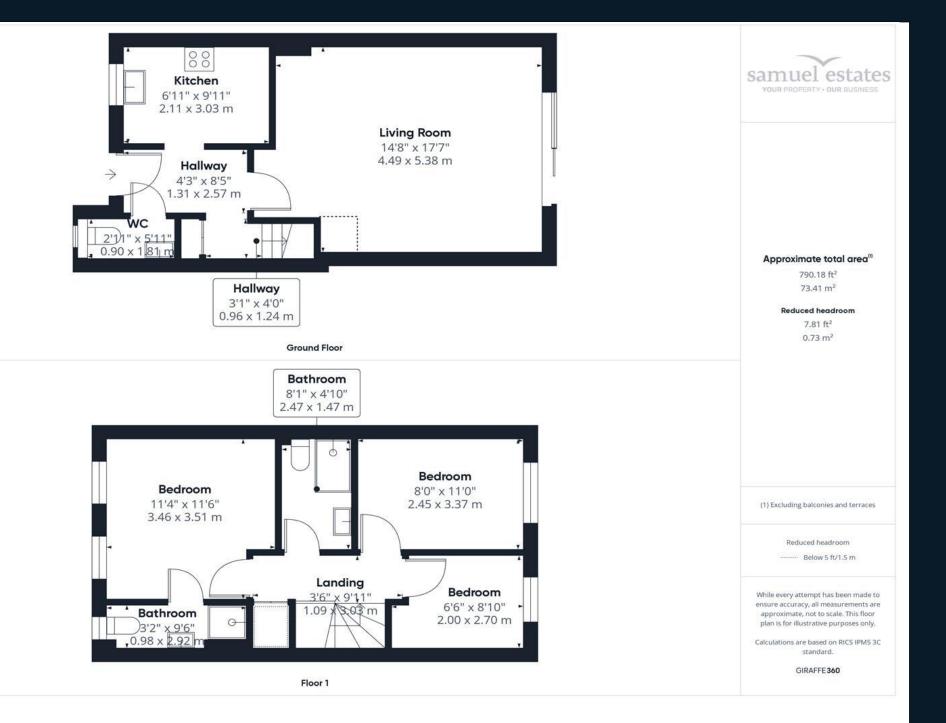

As you step inside, you're welcomed by a bright and airy entrance hall, setting the tone for the rest of the home. To the left, the well-appointed kitchen boasts sleek modern countertops, built-in appliances, and ample cupboard space—ideal for those who love to cook and entertain. Across the hall, a stylish downstairs toilet adds to the home's convenience.

At the heart of the property, the generous living and dining area features elegant wooden flooring and plenty of space for a large L-shaped sofa and dining table. Sliding doors open onto a private, south-facing garden, bathing the space in natural light and creating a seamless indoor-outdoor flow—perfect for summer evenings and weekend gatherings.

Upstairs, you'll find three well-proportioned bedrooms. The master bedroom is a true retreat, complete with its own en-suite shower room. The second bedroom is equally spacious, while the third is ideal as a nursery, guest room, or a home office for those working remotely. A modern family bathroom completes the upper floor.