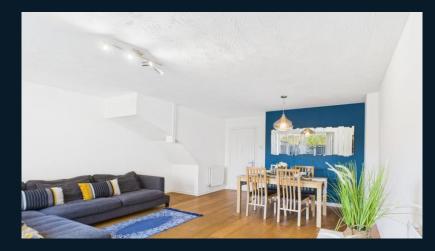

At the heart of the property, the generous living and dining area features elegant wooden flooring and plenty of space for a large L-shaped sofa and dining table. Sliding doors open onto a private, south-facing garden, bathing the space in natural light and creating a seamless indoor-outdoor flow—perfect for summer evenings and weekend gatherings.