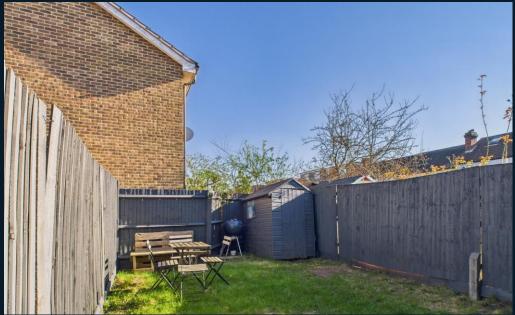

At the heart of the property, the generous living and dining area features elegant wooden flooring and plenty of space for a large L-shaped sofa and dining table. Sliding doors open onto a private, south-facing garden, bathing the space in natural light and creating a seamless indoor-outdoor flow—perfect for summer evenings and weekend gatherings.