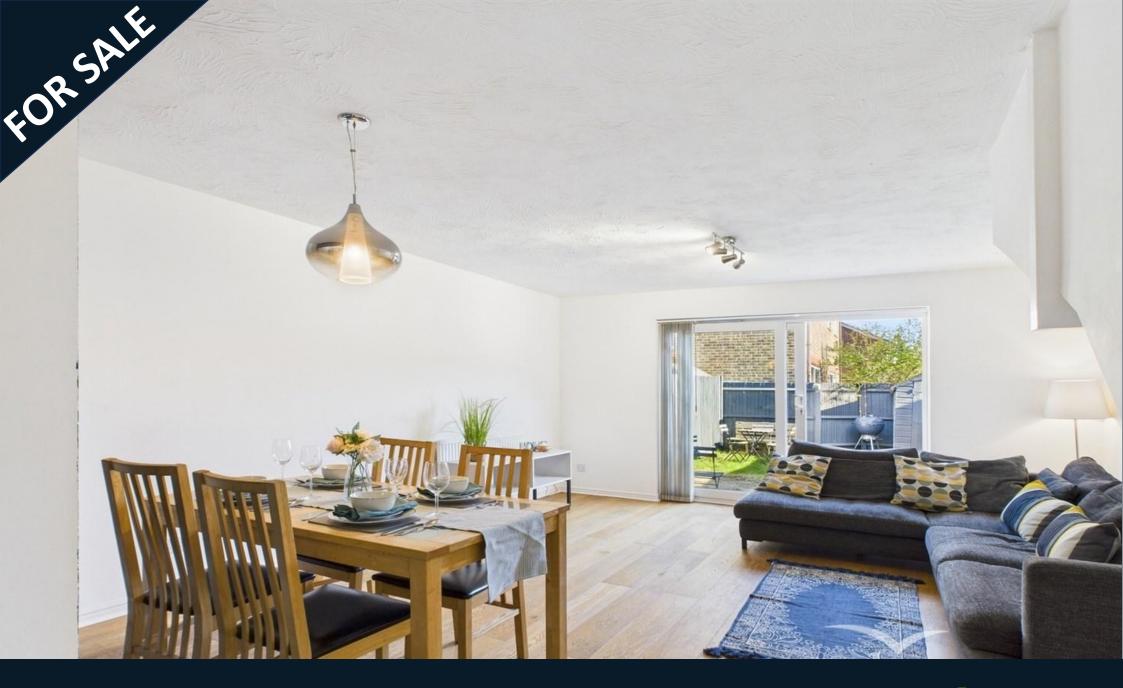

At the heart of the property, the generous living and dining area features elegant wooden flooring and plenty of space for a large L-shaped sofa and dining table. Sliding doors open onto a private, south-facing garden, bathing the space in natural light and creating a seamless indoor-outdoor flow—perfect for summer evenings and weekend gatherings.