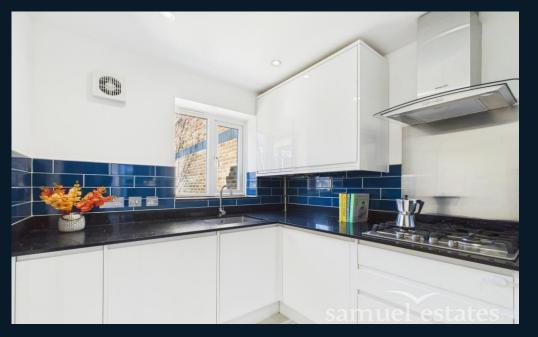

As you step inside, you're welcomed by a bright and airy entrance hall, setting the tone for the rest of the home. To the left, the well-appointed kitchen boasts sleek modern countertops, built-in appliances, and ample cupboard space—ideal for those who love to cook and entertain. Across the hall, a stylish downstairs toilet adds to the home's convenience.