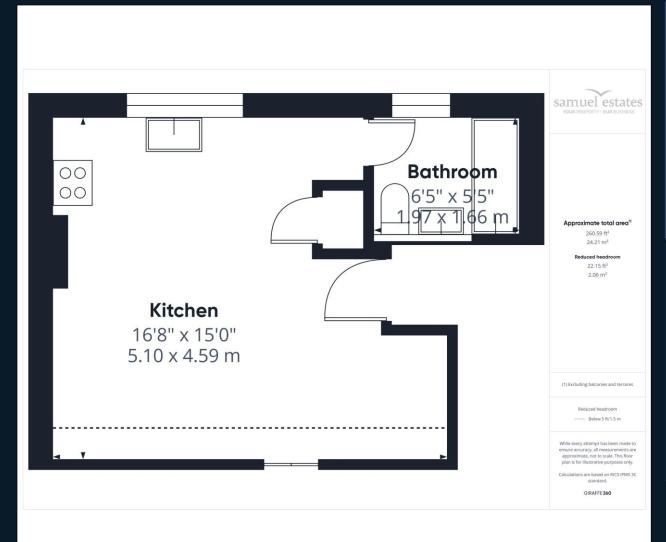

## **Property Description**

A modern top floor studio flat located on Morland Road, Croydon, CRO. The property comprises of an open-plan kitchen/ studio living with a stylish three piece bathroom with a shower over bath. The property benefits from double glazed windows throughout.