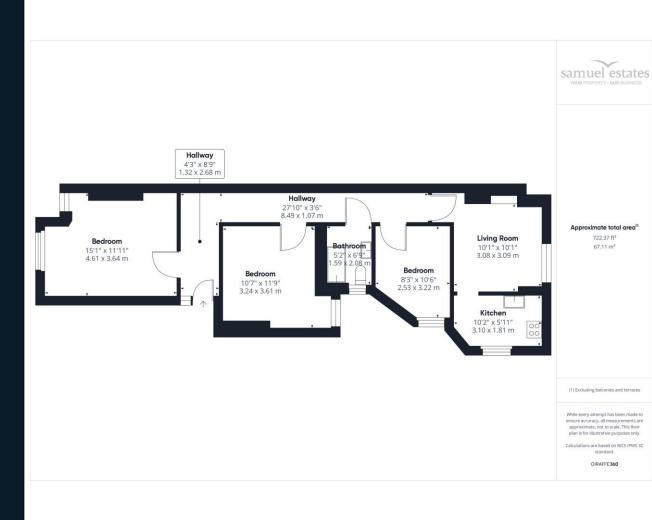

### **Property Description**

A spacious and well-presented property featuring two large double bedrooms and a study, situated in a highly sought-after Victorian mansion block on Talgarth Road, West Kensington, W14. The property includes a bright reception room, a separate modern kitchen, two generously sized double bedrooms, a separate study room, and a modern bathroom with a shower over the bath.