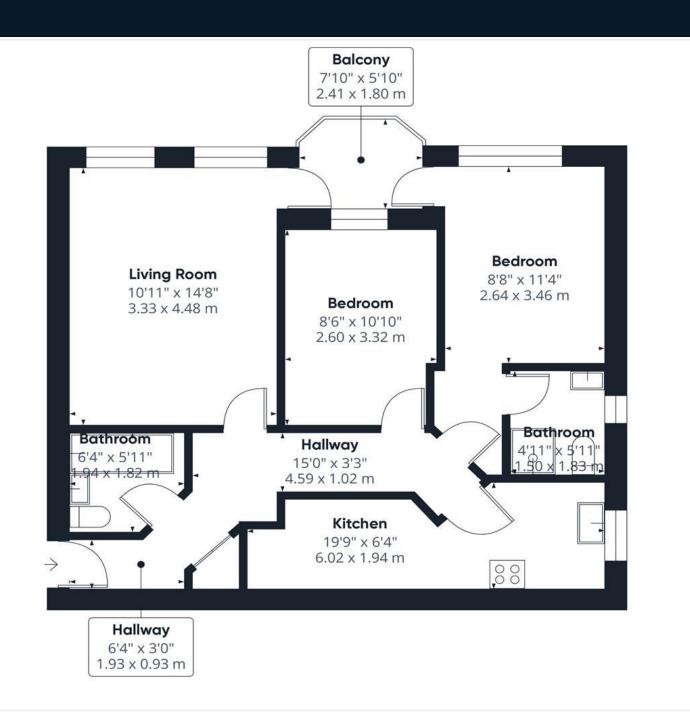

### Approximate total area®

645.19 ft<sup>2</sup> 59.94 m<sup>2</sup>

#### **Balconies and terraces**

43.59 ft<sup>2</sup> 4.05 m<sup>2</sup>

(1) Excluding balconies and terraces

While every attempt has been made to ensure accuracy, all measurements are approximate, not to scale. This floor plan is for illustrative purposes only.

Calculations are based on RICS IPMS 3C standard.

GIRAFFE360