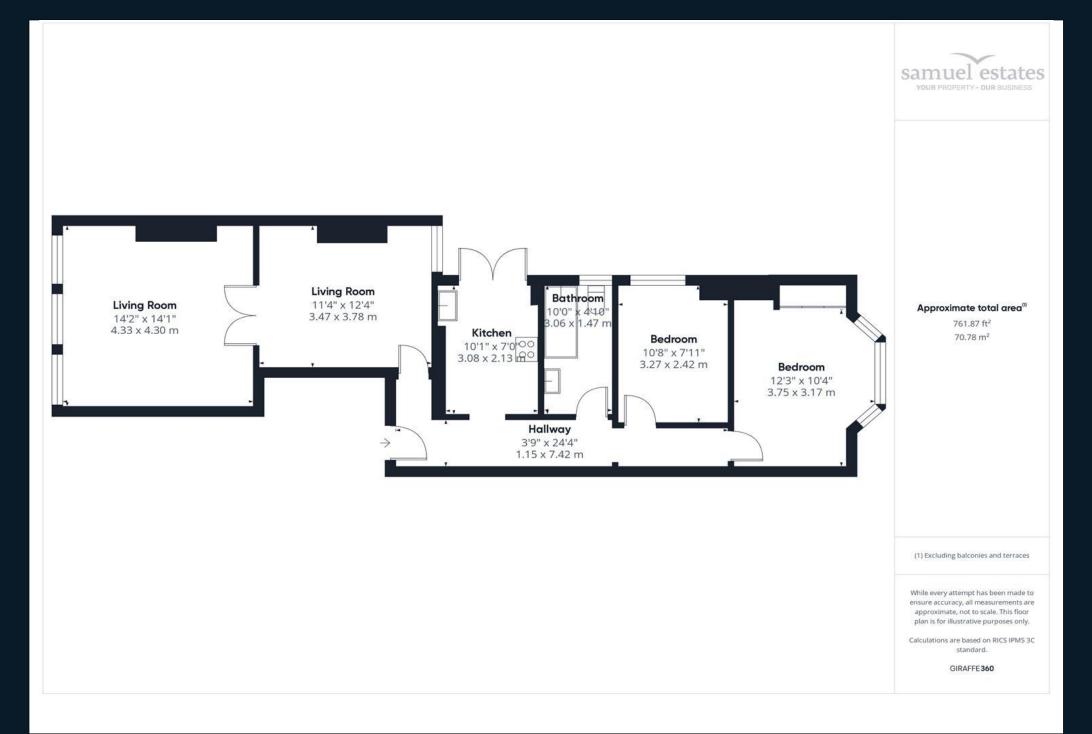

Comprising two bedrooms, one bathroom, and two receptions, this ground floor flat exudes a blend of period charm and modern convenience. The property features a bright and spacious interior within an Edwardian conversion, offering a comfortable living space.