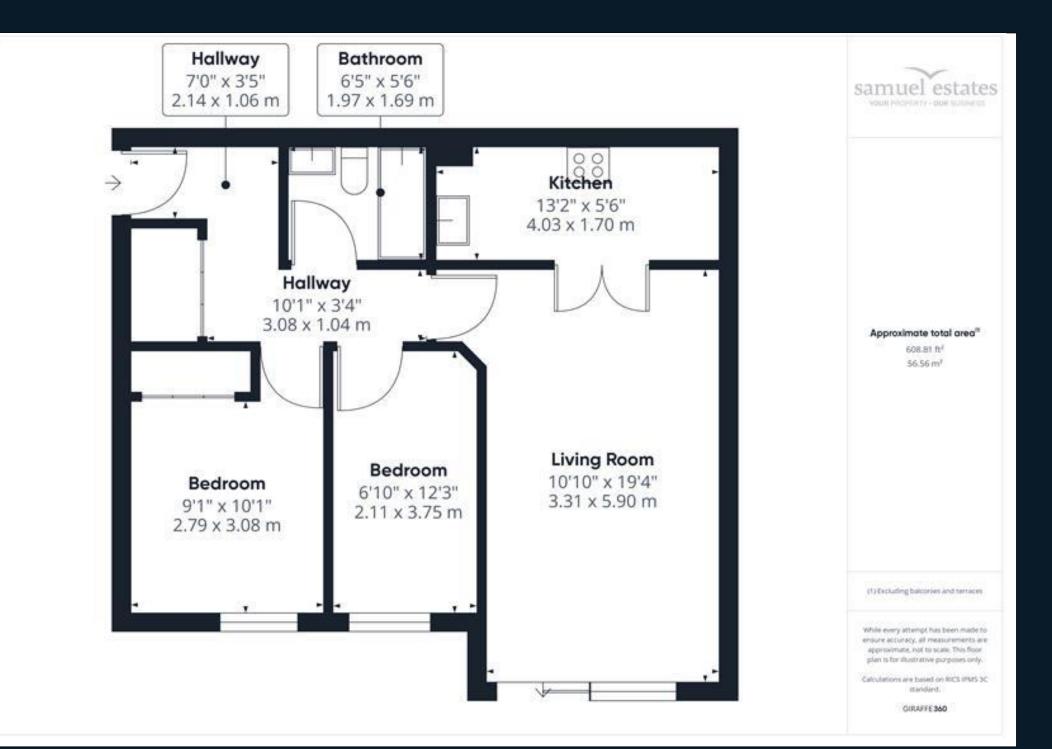

## **Property Description**

Introducing this exceptional two-bedroom flat in the highly sought-after Dolphin House Riverside development, ideally situated alongside the scenic Thames River. Perched on the third floor, this meticulously designed property boasts a spacious open-plan living area, bathed in natural light. Ideal for both unwinding and hosting, the living space flows effortlessly to a private balcony, a serene spot for morning coffees or evening relaxation with a view.

Inside, the flat features two generously proportioned double bedrooms, a modern bathroom, while the stylish reception area offers a welcoming space that ties the home together beautifully.

Nestled in vibrant Wandsworth, Dolphin House enjoys close proximity to local parks, riverside paths, and a fantastic selection of shops, cafes, and eateries. Wandsworth Town station is just a short walk away, connecting you to central London with ease. With its contemporary interiors, spacious layout, and exceptional location, this property presents a rare opportunity for anyone seeking a stylish home in one of London's most desirable riverside neighbourhoods.