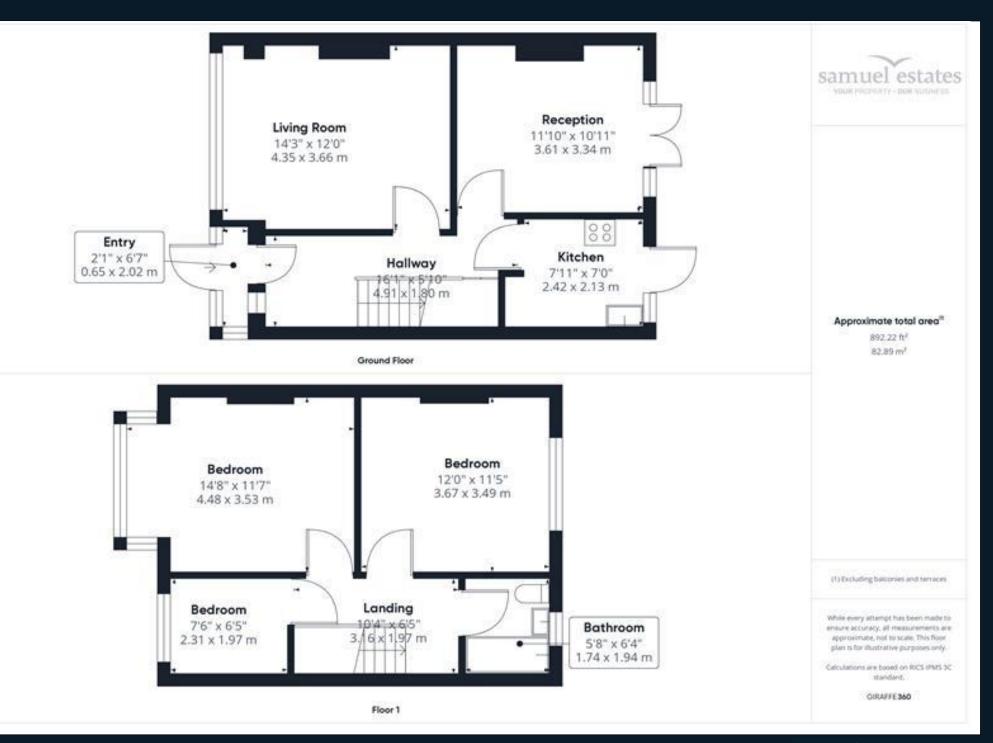

On the ground floor, you'll find two generous reception rooms, one of which features double doors that open directly onto the garden, creating a seamless indoor-outdoor living experience. Whether it's a space to relax with the family or to entertain guests, these rooms provide versatility and comfort. The property also includes three bedrooms and a modern family bathroom, ensuring ample space and convenience for all.