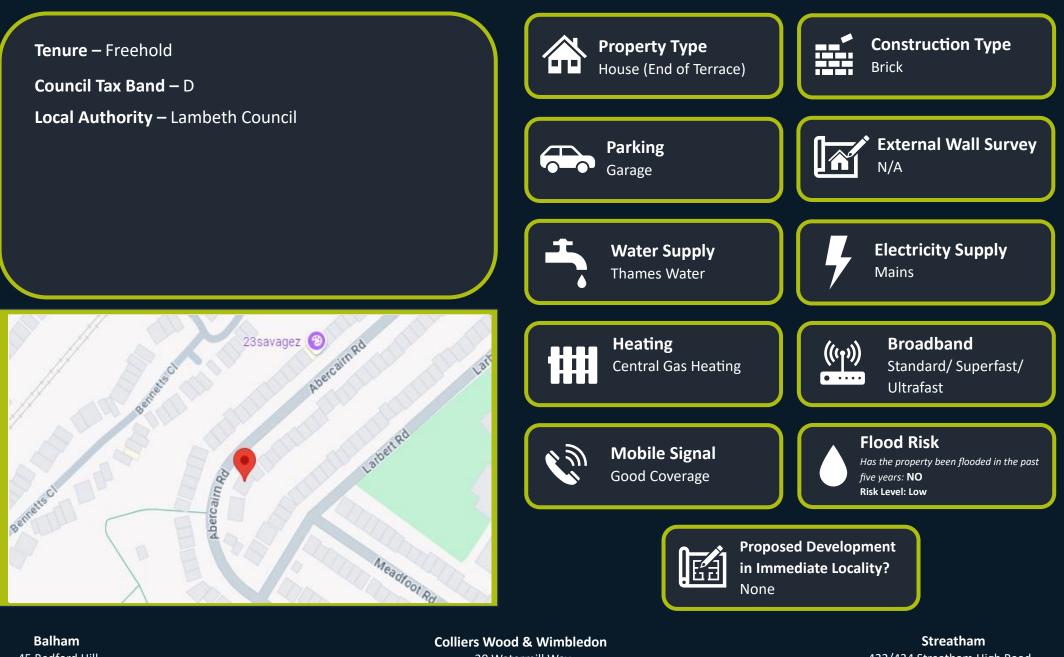

The property boasts a private west-facing garden that is perfect for outdoor activities and relaxation. Additionally, the house comes complete with a garage which provides secure storage space for your vehicles and other belongings.

## **Material Information**

45 Bedford Hill, London, SW12 9EY ©020 8673 4666

Colliers Wood & Wimbledon 30 Watermill Way, London, SW19 2RT © 020 8090 9000 Streatham 432/434 Streatham High Road London, SW16 3PX © 0208 679 9889